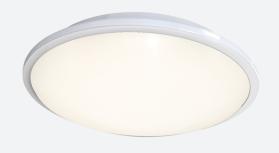

## PRODUCT FEATURES

- LED wall/ceiling luminaire with adjustable power and light output option suitable for education and commercial applications and ancillary areas
- Internal CCT selector switch allows the installer to choose the CCT between 3000K and

  4000K
- Spun aluminium base with dished opal Visiluxe diffuser  $% \left( 1\right) =\left( 1\right) \left( 1\right) \left($

www.ansell-lighting.com

- One product with integral driver dip-switch
- Corridor function options available for effective reduction in energy consumption
- BESA box fixing versatile mounting options

| TECHNICAL INFORMATION          |               |
|--------------------------------|---------------|
| Light Source                   | LED           |
| Colour / Finish                | White         |
| IP Rating                      | IP20          |
| Class Protection               | 1             |
| Internal / External            | Internal      |
| Surface / Recessed / Suspended | Ceiling, Wall |
| Lumen Depreciation             | L70 60,000h   |
| Warranty (Years)               | 5             |
| CE Mark                        | Yes           |
| Diameter                       | 435 mm        |