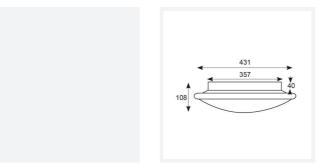

| TECHNICAL INFORMATION          |               |
|--------------------------------|---------------|
| Light Source                   | LED           |
| Colour / Finish                | White         |
| IP Rating                      | IP20          |
| Class Protection               | 1             |
| Internal / External            | Internal      |
| Surface / Recessed / Suspended | Ceiling, Wall |
| Lumen Depreciation             | L70 60,000h   |
| Warranty (Years)               | 5             |
| CE Mark                        | Yes           |
| Diameter                       | 435 mm        |