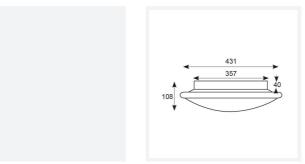

| TECHNICAL INFORMATION          |               |
|--------------------------------|---------------|
| Light Source                   | LED           |
| Colour / Finish                | White         |
| IP Rating                      | IP20          |
| Class Protection               | 1             |
| Internal / External            | Internal      |
| Surface / Recessed / Suspended | Ceiling, Wall |
| Lumen Depreciation             | L70 60,000h   |
| Warranty (Years)               | 5             |
| CE Mark                        | Yes           |
| Diameter                       | 435 mm        |