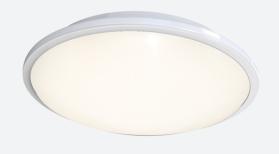

## Eclipse MultiLED CCT Corridor Function DALI-Code: AECLED/W/CCT/CF/DM3

- LED wall/ceiling luminaire with adjustable power and light output option suitable for education and commercial applications and ancillary areas
- Internal CCT selector switch allows the installer to choose the CCT between 3000K and
  ADDOK
- Spun aluminium base with dished opal Visiluxe diffuser  $% \left( 1\right) =\left( 1\right) \left( 1\right) \left($