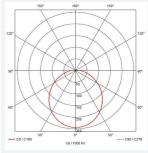

- One product with integral driver dip-switch
- · Corridor function options available for effective reduction in energy consumption
- · BESA box fixing versatile mounting options

| GENERAL INFORMATION              |                           |  |
|----------------------------------|---------------------------|--|
| Wattage                          | 9/13/21W                  |  |
| Lumens Delivered                 | 1200lm - 2800lm (4000K)   |  |
| Lm/W                             | 108lm/W - 114lm/W (4000K) |  |
| Beam Angle                       | 110                       |  |
| CRI                              | 80                        |  |
| CCT                              | 3000/4000K                |  |
| Input                            | 220-240V                  |  |
| Operating Temp                   | -10°C - 40°C              |  |
| SDCM                             | 6                         |  |
| Product Weight without Packaging | 1.9 kg                    |  |
|                                  |                           |  |