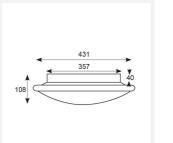

| TECHNICAL INFORMATION          |               |  |
|--------------------------------|---------------|--|
| Light Source                   | LED           |  |
| Colour / Finish                | Satin Chrome  |  |
| IP Rating                      | IP20          |  |
| Class Protection               | 1             |  |
| Internal / External            | Internal      |  |
| Surface / Recessed / Suspended | Ceiling, Wall |  |
| Lumen Depreciation             | L70 60,000h   |  |
| Warranty (Years)               | 5             |  |
| CE Mark                        | Yes           |  |
| Diameter                       | 435 mm        |  |