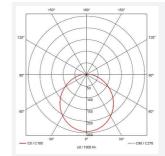

| GENERAL INFORMATION              |                           |
|----------------------------------|---------------------------|
| Wattage                          | 25W                       |
| Lumens Delivered                 | 1200lm - 2800lm (4000K)   |
| Lm/W                             | 108lm/W - 114lm/W (4000K) |
| Beam Angle                       | 110                       |
| CRI                              | 80                        |
| CCT                              | 3000/4000K                |
| Input                            | 220-240V                  |
| Operating Temp                   | -10°C - 25°C              |
| SDCM                             | 6                         |
| Product Weight without Packaging | 1.969 kg                  |