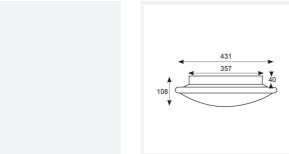

Warrington: +44 (0) 1942 433333

| TECHNICAL INFORMATION          |               |
|--------------------------------|---------------|
| Light Source                   | LED           |
| Colour / Finish                | Satin Chrome  |
| IP Rating                      | IP20          |
| Class Protection               | 1             |
| Internal / External            | Internal      |
| Surface / Recessed / Suspended | Ceiling, Wall |
| Lumen Depreciation             | L70 60,000h   |
| Warranty (Years)               | 5             |
| CE Mark                        | Yes           |
| Diameter                       | 435 mm        |