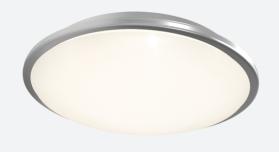

## Eclipse MultiLED CCT 1-10V Satin Chrome Code: AECLED/SC/CCT/DD4

## PRODUCT FEATURES

- LED wall/ceiling luminaire with adjustable power and light output option suitable for education and commercial applications and ancillary areas
- Internal CCT selector switch allows the installer to choose the CCT between 3000K and
- Spun aluminium base with dished opal Visiluxe diffuser