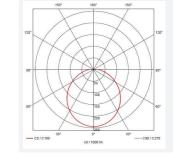

| GENERAL INFORMATION              |                           |
|----------------------------------|---------------------------|
| Wattage                          | 25W                       |
| Lumens Delivered                 | 1200lm - 2800lm (4000K)   |
| Lm/W                             | 108lm/W - 114lm/W (4000K) |
| Beam Angle                       | 110                       |
| CRI                              | 80                        |
| CCT                              | 3000/4000K                |
| Input                            | 220-240V                  |
| Operating Temp                   | -10°C - 25°C              |
| SDCM                             | 6                         |
| Product Weight without Packaging | 2.24 kg                   |