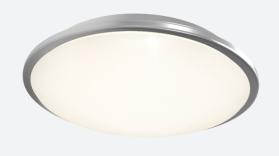

## Eclipse MultiLED CCT DALI Satin Chrome Code: AECLED/SC/CCT/DD3

## PRODUCT FEATURES

- LED wall/ceiling luminaire with adjustable power and light output option suitable for education and commercial applications and ancillary areas
- Internal CCT selector switch allows the installer to choose the CCT between 3000K and
- Spun aluminium base with dished opal Visiluxe diffuser

| TECHNICAL INFORMATION          |               |  |
|--------------------------------|---------------|--|
| Light Source                   | LED           |  |
| Colour / Finish                | Satin Chrome  |  |
| IP Rating                      | IP20          |  |
| Class Protection               | 1             |  |
| Internal / External            | Internal      |  |
| Surface / Recessed / Suspended | Ceiling, Wall |  |
| Lumen Depreciation             | L70 60,000h   |  |
| Warranty (Years)               | 5             |  |
| CE Mark                        | Yes           |  |
| Diameter                       | 435 mm        |  |