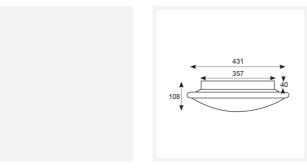

| TECHNICAL INFORMATION          |               |  |
|--------------------------------|---------------|--|
| Light Source                   | LED           |  |
| Colour / Finish                | Satin Chrome  |  |
| IP Rating                      | IP20          |  |
| Class Protection               | 1             |  |
| Internal / External            | Internal      |  |
| Surface / Recessed / Suspended | Ceiling, Wall |  |
| Lumen Depreciation             | L70 60,000h   |  |
| Warranty (Years)               | 5             |  |
| CE Mark                        | Yes           |  |
| Diameter                       | 435 mm        |  |