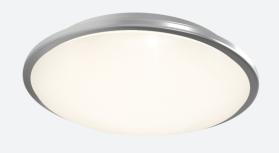

## Eclipse MultiLED CCT DALI Emergency Satin Code: AECLED/SC/CCT/DD3/M3

## PRODUCT FEATURES

- LED wall/ceiling luminaire with adjustable power and light output option suitable for education and commercial applications and ancillary areas
- Internal CCT selector switch allows the installer to choose the CCT between 3000K and
- Spun aluminium base with dished opal Visiluxe diffuser

| TECHNICAL INFORMATION          |               |
|--------------------------------|---------------|
| Light Source                   | LED           |
| Colour / Finish                | Satin Chrome  |
| IP Rating                      | IP20          |
| Class Protection               | 1             |
| Internal / External            | Internal      |
| Surface / Recessed / Suspended | Ceiling, Wall |
| Lumen Depreciation             | L70 60,000h   |
| Warranty (Years)               | 5             |
| CE Mark                        | Yes           |
| Diameter                       | 435 mm        |