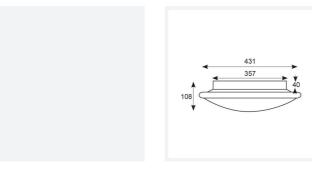

| TECHNICAL INFORMATION          |               |
|--------------------------------|---------------|
| Light Source                   | LED           |
| Colour / Finish                | Satin Chrome  |
| IP Rating                      | IP20          |
| Class Protection               | 1             |
| Internal / External            | Internal      |
| Surface / Recessed / Suspended | Ceiling, Wall |
| Lumen Depreciation             | L70 60,000h   |
| Warranty (Years)               | 5             |
| CE Mark                        | Yes           |
| Diameter                       | 435 mm        |