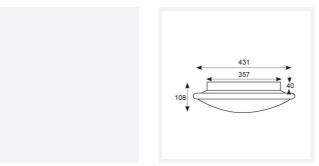

| TECHNICAL INFORMATION          |               |
|--------------------------------|---------------|
| Light Source                   | LED           |
| Colour / Finish                | Satin Chrome  |
| IP Rating                      | IP20          |
| Class Protection               | 1             |
| Internal / External            | Internal      |
| Surface / Recessed / Suspended | Ceiling, Wall |
| Lumen Depreciation             | L70 60,000h   |
| Warranty (Years)               | 5             |
| CE Mark                        | Yes           |
| Diameter                       | 435 mm        |