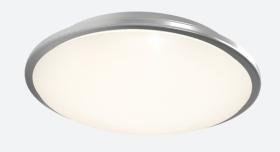

## Eclipse MultiLED CCT DSI Satin Chrome Code: AECLED/SC/CCT/DD2

## PRODUCT FEATURES

- LED wall/ceiling luminaire with adjustable power and light output option suitable for education and commercial applications and ancillary areas
- Internal CCT selector switch allows the installer to choose the CCT between 3000K and
- Spun aluminium base with dished opal Visiluxe diffuser