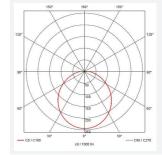

| GENERAL INFORMATION              |                           |
|----------------------------------|---------------------------|
| Wattage                          | 25W                       |
| Lumens Delivered                 | 1200lm - 2800lm (4000K)   |
| Lm/W                             | 108lm/W - 114lm/W (4000K) |
| Beam Angle                       | 110                       |
| CRI                              | 80                        |
| CCT                              | 3000/4000K                |
| Input                            | 220-240V                  |
| Operating Temp                   | -10°C - 25°C              |
| SDCM                             | 6                         |
| Product Weight without Packaging | 0.01 kg                   |