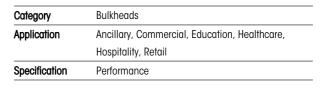

## PRODUCT FEATURES

- LED wall/ceiling luminaire with adjustable power and light output option suitable for education and commercial applications and ancillary areas
- Internal CCT selector switch allows the installer to choose the CCT between 3000K and
- Spun aluminium base with dished opal Visiluxe diffuser