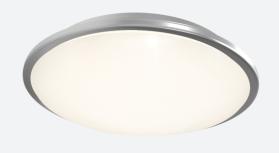

## Eclipse MultiLED CCT DSI Emergency Satin Code: AECLED/SC/CCT/DD2/M3

## PRODUCT FEATURES

- LED wall/ceiling luminaire with adjustable power and light output option suitable for education and commercial applications and ancillary areas
- Internal CCT selector switch allows the installer to choose the CCT between 3000K and
- Spun aluminium base with dished opal Visiluxe diffuser

Warrington: +44 (0) 1942 433333

| TECHNICAL INFORMATION          |               |
|--------------------------------|---------------|
| Light Source                   | LED           |
| Colour / Finish                | Satin Chrome  |
| IP Rating                      | IP20          |
| Class Protection               | 1             |
| Internal / External            | Internal      |
| Surface / Recessed / Suspended | Ceiling, Wall |
| Lumen Depreciation             | L70 60,000h   |
| Warranty (Years)               | 5             |
| CE Mark                        | Yes           |
| Diameter                       | 435 mm        |