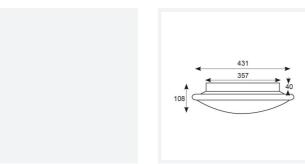

Warrington: +44 (0) 1942 433333

| TECHNICAL INFORMATION          |               |
|--------------------------------|---------------|
| Light Source                   | LED           |
| Colour / Finish                | Satin Chrome  |
| IP Rating                      | IP20          |
| Class Protection               | 1             |
| Internal / External            | Internal      |
| Surface / Recessed / Suspended | Ceiling, Wall |
| Lumen Depreciation             | L70 60,000h   |
| Warranty (Years)               | 5             |
| CE Mark                        | Yes           |
| Diameter                       | 435 mm        |