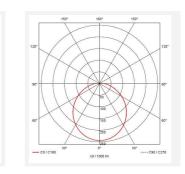

## PRODUCT FEATURES

- LED wall/ceiling luminaire with adjustable power and light output option suitable for education and commercial applications and ancillary areas
- Internal CCT selector switch allows the installer to choose the CCT between 3000K and
- Spun aluminium base with dished opal Visiluxe diffuser

- One product with integral driver dip-switch
- Corridor function options available for effective reduction in energy consumption
- · BESA box fixing versatile mounting options

| GENERAL INFORMATION              |                           |
|----------------------------------|---------------------------|
| Wattage                          | 25W                       |
| Lumens Delivered                 | 1200lm - 2800lm (4000K)   |
| Lm/W                             | 108lm/W - 114lm/W (4000K) |
| Beam Angle                       | 110                       |
| CRI                              | 80                        |
| CCT                              | 3000/4000K                |
| Input                            | 220-240V                  |
| Operating Temp                   | 0°C - 25°C                |
| SDCM                             | 6                         |
| Product Weight without Packaging | 0.01 kg                   |