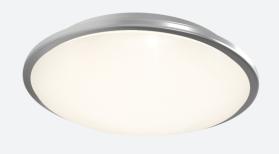

## **Eclipse**

## **Eclipse MultiLED CCT Corridor Function Satin** Code: AECLED/SC/CCT/CF

Ancillary, Commercial, Education, Healthcare,

## PRODUCT FEATURES

- LED wall/ceiling luminaire with adjustable power and light output option suitable for education and commercial applications and ancillary areas
- Internal CCT selector switch allows the installer to choose the CCT between 3000K and
- Spun aluminium base with dished opal Visiluxe diffuser