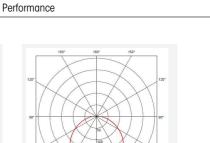

| GENERAL INFORMATION              |                           |
|----------------------------------|---------------------------|
| Wattage                          | 25W                       |
| Lumens Delivered                 | 1200lm - 2800lm (4000K)   |
| Lm/W                             | 108lm/W - 114lm/W (4000K) |
| Beam Angle                       | 110                       |
| CRI                              | 80                        |
| ССТ                              | 3000/4000K                |
| Input                            | 220-240V                  |
| Operating Temp                   | -10°C - 25°C              |
| SDCM                             | 6                         |
| Product Weight without Packaging | 1.969 kg                  |