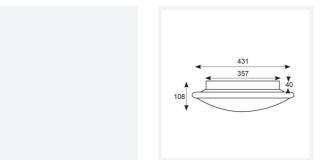

| TECHNICAL INFORMATION          |               |
|--------------------------------|---------------|
| Light Source                   | LED           |
| Colour / Finish                | Satin Chrome  |
| IP Rating                      | IP20          |
| Class Protection               | 1             |
| Internal / External            | Internal      |
| Surface / Recessed / Suspended | Ceiling, Wall |
| Lumen Depreciation             | L70 60,000h   |
| Warranty (Years)               | 5             |
| CE Mark                        | Yes           |
| Diameter                       | 435 mm        |