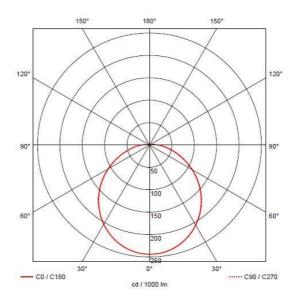

## PRODUCT FEATURES

- LED wall/ceiling luminaire with adjustable power and light output option suitable for education and commercial applications and ancillary areas
- Internal CCT selector switch allows the installer to choose the CCT between 3000K and 4000K
- Spun aluminium base with dished opal Visiluxe diffuser
- $\bullet\,$  Option of white, chrome or satin chrome housing