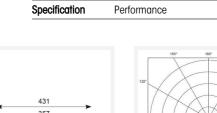

| GENERAL INFORMATION              |                           |  |
|----------------------------------|---------------------------|--|
| Wattage                          | 8.5/12.5/20.5W            |  |
| Lumens Delivered                 | 1200lm - 2800lm (4000K)   |  |
| Lm/W                             | 108lm/W - 114lm/W (4000K) |  |
| Beam Angle                       | 110                       |  |
| CRI                              | 80                        |  |
| ССТ                              | 3000/4000K                |  |
| Input                            | 220-240V                  |  |
| Operating Temp                   | -10°C - 40°C              |  |
| SDCM                             | 6                         |  |
| Product Weight without Packaging | 1.526 kg                  |  |
|                                  |                           |  |

| TECHNICAL INFORMATION          |               |
|--------------------------------|---------------|
| Light Source                   | LED           |
| Colour / Finish                | Chrome        |
| IP Rating                      | IP20          |
| Class Protection               | 1             |
| Internal / External            | Internal      |
| Surface / Recessed / Suspended | Ceiling, Wall |
| Lumen Depreciation             | L70 60,000h   |
| Warranty (Years)               | 5             |
| CE Mark                        | Yes           |
| Diameter                       | 435 mm        |