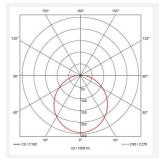

Bulkheads

Hospitality, Retail



## **Eclipse**

Eclipse MultiLED CCT Chrome Code: AECLED/CH/CCT







Category

**Application** 



Ancillary, Commercial, Education, Healthcare,

## PRODUCT FEATURES

- LED wall/ceiling luminaire with adjustable power and light output option suitable for education and commercial applications and ancillary areas
- Internal CCT selector switch allows the installer to choose the CCT between 3000K and

  4000K
- Spun aluminium base with dished opal Visiluxe diffuser  $% \left( 1\right) =\left( 1\right) \left( 1\right) \left($

www.ansell-lighting.com

- One product with integral driver dip-switch
- Corridor function options available for effective reduction in energy consumption
- BESA box fixing versatile mounting options

| GENERAL INFORMATION              |                           |  |
|----------------------------------|---------------------------|--|
| Wattage