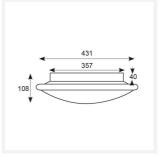

| TECHNICAL INFORMATION          |               |
|--------------------------------|---------------|
| Light Source                   | LED           |
| Colour / Finish                | Chrome        |
| IP Rating                      | IP20          |
| Class Protection               | 1             |
| Internal / External            | Internal      |
| Surface / Recessed / Suspended | Ceiling, Wall |
| Lumen Depreciation             | L70 60,000h   |
| Warranty (Years)               | 5             |
| CE Mark                        | Yes           |
| Diameter                       | 435 mm        |