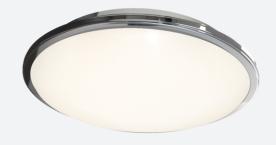

## **Eclipse**

Eclipse MultiLED CCT Chrome Code: AECLED/CH/CCT

Category

**Application** 

Ancillary, Commercial, Education, Healthcare,

  4000K
- Spun aluminium base with dished opal Visiluxe diffuser  $% \left( 1\right) =\left( 1\right) \left( 1\right) \left($

www.ansell-lighting.com

- One product with integral driver dip-switch
- Corridor function options available for effective reduction in energy consumption
- BESA box fixing versatile mounting options

| TECHNICAL INFORMATION          |               |
|--------------------------------|---------------|
| Light Source                   | LED           |
| Colour / Finish                | Chrome        |
| IP Rating                      | IP20          |
| Class Protection               | 1             |
| Internal / External            | Internal      |
| Surface / Recessed / Suspended | Ceiling, Wall |
| Lumen Depreciation             | L70 60,000h   |
| Warranty (Years)               | 5             |
| CE Mark                        | Yes           |
| Diameter                       | 435 mm        |