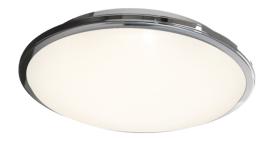

## **Eclipse**

Eclipse MultiLED CCT Chrome Code: AECLED/CH/CCT

## PRODUCT FEATURES

- LED wall/ceiling luminaire with adjustable power and light output option suitable for education and commercial applications and ancillary areas
- Internal CCT selector switch allows the installer to choose the CCT between 3000K and 4000K
- Spun aluminium base with dished opal Visiluxe diffuser

- One product with integral driver dip-switch
- Corridor function options available for effective reduction in energy consumption
- BESA box fixing versatile mounting options

| GENE                             | ERAL INFORMATION          |  |
|----------------------------------|---------------------------|--|
| Wattage                          | 11W - 25W                 |  |
| Lumens Delivered                 | 1200lm - 2800lm (4000K)   |  |
| Lm/W                             | 108lm/W - 114lm/W (4000K) |  |
| Beam Angle                       | 110                       |  |
| CRI                              | 80                        |  |
| CCT                              | 3000/4000K                |  |
| Input                            | 220-240V                  |  |
| Operating Temp                   | -10°C - 25°C              |  |
| SDCM                             | 6                         |  |
| Product Weight without Packaging | 1.526 kg                  |  |

| TECHNICA                       | L INFORMATION |
|--------------------------------|---------------|
| Light Source                   | LED           |
| Colour / Finish                | Chrome        |
| IP Rating                      | IP20          |
| Class Protection               | 1             |
| Internal / External            | Internal      |
| Surface / Recessed / Suspended | Ceiling, Wall |
| Lumen Depreciation             | L70 60,000h   |
| Warranty (Years)               | 5             |
| CE Mark                        | Yes           |
| Diameter                       | 435 mm        |