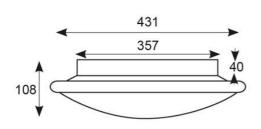

| TECHNICA                       | L INFORMATION |
|--------------------------------|---------------|
| Light Source                   | LED           |
| Colour / Finish                | Chrome        |
| IP Rating                      | IP20          |
| Class Protection               | 1             |
| Internal / External            | Internal      |
| Surface / Recessed / Suspended | Ceiling, Wall |
| Lumen Depreciation             | L70 60,000h   |
| Warranty (Years)               | 5             |
| CE Mark                        | Yes           |
| Diameter                       | 435 mm        |