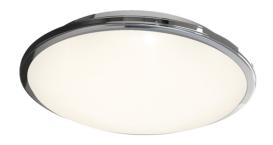

## **Eclipse**

Eclipse MultiLED CCT Chrome Code: AECLED/CH/CCT

Belfast: +44 (0) 2890 773750 Warrington: +44 (0) 1942 433333

## PRODUCT FEATURES

- LED wall/ceiling luminaire with adjustable power and light output option suitable for education and commercial applications and ancillary areas
- Internal CCT selector switch allows the installer to choose the CCT between 3000K and 4000K
- Spun aluminium base with dished opal Visiluxe diffuser

- One product with integral driver dip-switch
- Corridor function options available for effective reduction in energy consumption
- BESA box fixing versatile mounting options

| GENE                             | ERAL INFORMATION          |  |
|----------------------------------|---------------------------|--|
| Wattage                          | 11W - 25W                 |  |
| Lumens Delivered                 | 1200lm - 2800lm (4000K)   |  |
| Lm/W                             | 108lm/W - 114lm/W (4000K) |  |
| Beam Angle                       | 110                       |  |
| CRI                              | 80                        |  |
| CCT                              | 3000/4000K                |  |
| Input                            | 220-240V                  |  |
| Operating Temp                   | -10°C - 25°C              |  |
| SDCM                             | 6                         |  |
| Product Weight without Packaging | 1.526 kg                  |  |

| TECHNICA                       | L INFORMATION |
|--------------------------------|---------------|
| Light Source                   | LED           |
| Colour / Finish                | Chrome        |
| IP Rating                      | IP20          |
| Class Protection               | 1             |
| Internal / External            | Internal      |
| Surface / Recessed / Suspended | Ceiling, Wall |
| Lumen Depreciation             | L70 60,000h   |
| Warranty (Years)               | 5             |
| CE Mark                        | Yes           |
| Diameter                       | 435 mm        |