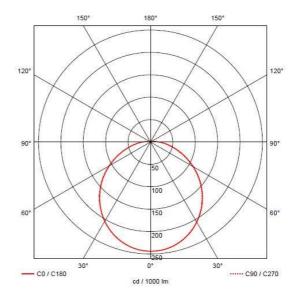

## PRODUCT FEATURES

- LED wall/ceiling luminaire with adjustable power and light output option suitable for education and commercial applications and ancillary areas
- Internal CCT selector switch allows the installer to choose the CCT between 3000K and 4000K
- Spun aluminium base with dished opal Visiluxe diffuser

- One product with integral driver dip-switch
- Corridor function options available for effective reduction in energy consumption
- BESA box fixing versatile mounting options

| GENE                             | ERAL INFORMATION          |  |
|----------------------------------|---------------------------|--|
| Wattage                          | 11W - 25W                 |  |
| Lumens Delivered                 | 1200lm - 2800lm (4000K)   |  |
| Lm/W                             | 108lm/W - 114lm/W (4000K) |  |
| Beam Angle                       | 110                       |  |
| CRI                              | 80                        |  |
| CCT                              | 3000/4000K                |  |
| Input                            | 220-240V                  |  |
| Operating Temp                   | -10°C - 25°C              |  |
| SDCM                             | 6                         |  |
| Product Weight without Packaging | 1.526 kg                  |  |