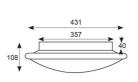

| TECHNICAL INFORMATION          |               |
|--------------------------------|---------------|
| Light Source                   | LED           |
| Colour / Finish                | Chrome        |
| IP Rating                      | IP20          |
| Class Protection               | 1             |
| Internal / External            | Internal      |
| Surface / Recessed / Suspended | Ceiling, Wall |
| Lumen Depreciation             | L70 60,000h   |
| Warranty (Years)               | 5             |
| CE Mark                        | Yes           |
| Diameter                       | 435 mm        |