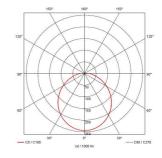

- One product with integral driver dip-switch
- Corridor function options available for effective reduction in energy consumption
- · BESA box fixing versatile mounting options

| GENERAL INFORMATION              |                           |
|----------------------------------|---------------------------|
| Wattage                          | 25W                       |
| Lumens Delivered                 | 1200lm - 2800lm (4000K)   |
| Lm/W                             | 108lm/W - 114lm/W (4000K) |
| Beam Angle                       | 110                       |
| CRI                              | 80                        |
| CCT                              | 3000/4000K                |
| Input                            | 220-240V                  |
| Operating Temp                   | 0°C - 25°C                |
| SDCM                             | 6                         |
| Product Weight without Packaging | 0.01 kg                   |