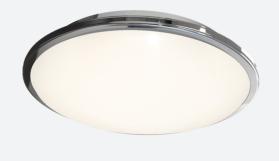

## **Eclipse MultiLED CCT OCTO Smart Control DALI-**Code: AECLED/CH/CCT/OCTO/DM3

- LED wall/ceiling luminaire with adjustable power and light output option suitable for education and commercial applications and ancillary areas
- Internal CCT selector switch allows the installer to choose the CCT between 3000K and
- Spun aluminium base with dished opal Visiluxe diffuser

| TECHNICAL INFORMATION          |               |
|--------------------------------|---------------|
| Light Source                   | LED           |
| Colour / Finish                | Chrome        |
| IP Rating                      | IP20          |
| Class Protection               | 1             |
| Internal / External            | Internal      |
| Surface / Recessed / Suspended | Ceiling, Wall |
| Lumen Depreciation             | L70 60,000h   |
| Warranty (Years)               | 5             |
| CE Mark                        | Yes           |
| Diameter                       | 435 mm        |