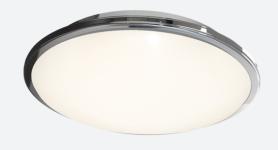

## PRODUCT FEATURES

- LED wall/ceiling luminaire with adjustable power and light output option suitable for education and commercial applications and ancillary areas
- Internal CCT selector switch allows the installer to choose the CCT between 3000K and
- Spun aluminium base with dished opal Visiluxe diffuser

- One product with integral driver dip-switch
- Corridor function options available for effective reduction in energy consumption
- · BESA box fixing versatile mounting options

| GENERAL INFORMATION              |                           |
|----------------------------------|---------------------------|
| Wattage                          | 9/13/21W                  |
| Lumens Delivered                 | 1200lm - 2800lm (4000K)   |
| Lm/W                             | 108lm/W - 114lm/W (4000K) |
| Beam Angle                       | 110                       |
| CRI                              | 80                        |
| ССТ                              | 3000/4000K                |
| Input                            | 220-240V                  |
| Operating Temp                   | -10°C - 40°C              |
| SDCM                             | 6                         |
| Product Weight without Packaging | 1.9 kg                    |

| TECHNICAL INFORMATION          |               |
|--------------------------------|---------------|
| Light Source                   | LED           |
| Colour / Finish                | Chrome        |
| IP Rating                      | IP20          |
| Class Protection               | 1             |
| Internal / External            | Internal      |
| Surface / Recessed / Suspended | Ceiling, Wall |
| Lumen Depreciation             | L70 60,000h   |
| Warranty (Years)               | 5             |
| CE Mark                        | Yes           |
| Diameter                       | 435 mm        |