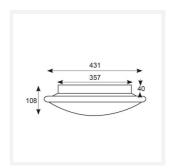

| TECHNICAL INFORMATION          |               |
|--------------------------------|---------------|
| Light Source                   | LED           |
| Colour / Finish                | Chrome        |
| IP Rating                      | IP20          |
| Class Protection               | 1             |
| Internal / External            | Internal      |
| Surface / Recessed / Suspended | Ceiling, Wall |
| Lumen Depreciation             | L70 60,000h   |
| Warranty (Years)               | 5             |
| CE Mark                        | Yes           |
| Diameter                       | 435 mm        |