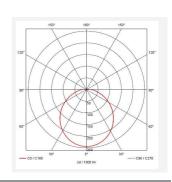

## PRODUCT FEATURES

- LED wall/ceiling luminaire with adjustable power and light output option suitable for education and commercial applications and ancillary areas
- Internal CCT selector switch allows the installer to choose the CCT between 3000K and
- Spun aluminium base with dished opal Visiluxe diffuser

- One product with integral driver dip-switch
- Corridor function options available for effective reduction in energy consumption
- · BESA box fixing versatile mounting options

| GENERAL INFORMATION              |                           |
|----------------------------------|---------------------------|
| Wattage                          | 9/13/21W                  |
| Lumens Delivered                 | 1200lm - 2800lm (4000K)   |
| Lm/W                             | 108lm/W - 114lm/W (4000K) |
| Beam Angle                       | 110                       |
| CRI                              | 80                        |
| ССТ                              | 3000/4000K                |
| Input                            | 220-240V                  |
| Operating Temp                   | -10°C - 40°C              |
| SDCM                             | 6                         |
| Product Weight without Packaging | 1.9 kg                    |