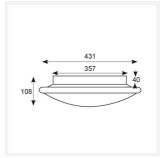

| TECHNICAL INFORMATION          |               |
|--------------------------------|---------------|
| Light Source                   | LED           |
| Colour / Finish                | Chrome        |
| IP Rating                      | IP20          |
| Class Protection               | 1             |
| Internal / External            | Internal      |
| Surface / Recessed / Suspended | Ceiling, Wall |
| Lumen Depreciation             | L70 60,000h   |
| Warranty (Years)               | 5             |
| CE Mark                        | Yes           |
| Diameter                       | 435 mm        |