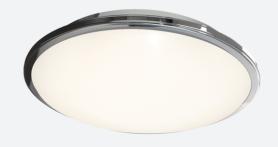

## **Eclipse**

Eclipse MultiLED CCT 1-10V Chrome Code: AECLED/CH/CCT/DD4

## PRODUCT FEATURES

- LED wall/ceiling luminaire with adjustable power and light output option suitable for education and commercial applications and ancillary areas
- Internal CCT selector switch allows the installer to choose the CCT between 3000K and
- Spun aluminium base with dished opal Visiluxe diffuser

| TECHNICAL INFORMATION          |               |
|--------------------------------|---------------|
| Light Source                   | LED           |
| Colour / Finish                | Chrome        |
| IP Rating                      | IP20          |
| Class Protection               | 1             |
| Internal / External            | Internal      |
| Surface / Recessed / Suspended | Ceiling, Wall |
| Lumen Depreciation             | L70 60,000h   |
| Warranty (Years)               | 5             |
| CE Mark                        | Yes           |
| Diameter                       | 435 mm        |