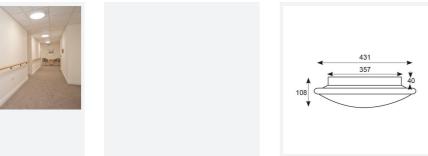

| TECHNICAL INFORMATION          |               |
|--------------------------------|---------------|
| Light Source                   | LED           |
| Colour / Finish                | Chrome        |
| IP Rating                      | IP20          |
| Class Protection               | 1             |
| Internal / External            | Internal      |
| Surface / Recessed / Suspended | Ceiling, Wall |
| Lumen Depreciation             | L70 60,000h   |
| Warranty (Years)               | 5             |
| CE Mark                        | Yes           |
| Diameter                       | 435 mm        |