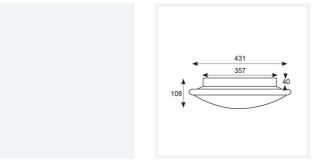

| TECHNICAL INFORMATION          |               |
|--------------------------------|---------------|
| Light Source                   | LED           |
| Colour / Finish                | Chrome        |
| IP Rating                      | IP20          |
| Class Protection               | 1             |
| Internal / External            | Internal      |
| Surface / Recessed / Suspended | Ceiling, Wall |
| Lumen Depreciation             | L70 60,000h   |
| Warranty (Years)               | 5             |
| CE Mark                        | Yes           |
| Diameter                       | 435 mm        |