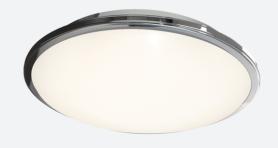

## PRODUCT FEATURES

- LED wall/ceiling luminaire with adjustable power and light output option suitable for education and commercial applications and ancillary areas
- Internal CCT selector switch allows the installer to choose the CCT between 3000K and  $4000\mbox{K}$
- Spun aluminium base with dished opal Visiluxe diffuser  $% \left( 1\right) =\left( 1\right) \left( 1\right) \left($

- One product with integral driver dip-switch
- Corridor function options available for effective reduction in energy consumption
- BESA box fixing versatile mounting options

| GENERAL INFORMATION              |                           |
|----------------------------------|---------------------------|
| Wattage                          | 25W                       |
| Lumens Delivered                 | 1200lm - 2800lm (4000K)   |
| Lm/W                             | 108lm/W - 114lm/W (4000K) |
| Beam Angle                       | 110                       |
| CRI                              | 80                        |
| ССТ                              | 3000/4000K                |
| Input                            | 220-240V                  |
| Operating Temp                   | 0°C - 25°C                |
| SDCM                             | 6                         |
| Product Weight without Packaging | 0.01 kg                   |

| TECHNICAL INFORMATION          |               |
|--------------------------------|---------------|
| Light Source                   | LED           |
| Colour / Finish                | Chrome        |
| IP Rating                      | IP20          |
| Class Protection               | 1             |
| Internal / External            | Internal      |
| Surface / Recessed / Suspended | Ceiling, Wall |
| Lumen Depreciation             | L70 60,000h   |
| Warranty (Years)               | 5             |
| CE Mark                        | Yes           |
| Diameter                       | 435 mm        |