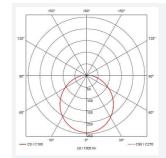

## PRODUCT FEATURES

- LED wall/ceiling luminaire with adjustable power and light output option suitable for education and commercial applications and ancillary areas
- Internal CCT selector switch allows the installer to choose the CCT between 3000K and  $4000\mbox{K}$
- Spun aluminium base with dished opal Visiluxe diffuser  $% \left( 1\right) =\left( 1\right) \left( 1\right) \left($

- One product with integral driver dip-switch
- Corridor function options available for effective reduction in energy consumption
- BESA box fixing versatile mounting options

| GENERAL INFORMATION              |                           |
|----------------------------------|---------------------------|
| Wattage                          | 25W                       |
| Lumens Delivered                 | 1200lm - 2800lm (4000K)   |
| Lm/W                             | 108lm/W - 114lm/W (4000K) |
| Beam Angle                       | 110                       |
| CRI                              | 80                        |
| ССТ                              | 3000/4000K                |
| Input                            | 220-240V                  |
| Operating Temp                   | 0°C - 25°C                |
| SDCM                             | 6                         |
| Product Weight without Packaging | 0.01 kg                   |