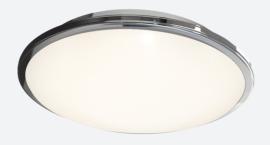

## Eclipse

Eclipse MultiLED CCT DALI Chrome Code: AECLED/CH/CCT/DD3

Category

Application

Specification

Bulkheads

Hospitality, Retail

Performance

## PRODUCT FEATURES

- LED wall/ceiling luminaire with adjustable power and light output option suitable for education and commercial applications and ancillary areas
- Internal CCT selector switch allows the installer to choose the CCT between 3000K and  $4000\mathrm{K}$
- Spun aluminium base with dished opal Visiluxe diffuser