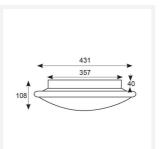

| TECHNICAL INFORMATION          |               |
|--------------------------------|---------------|
| Light Source                   | LED           |
| Colour / Finish                | Chrome        |
| IP Rating                      | IP20          |
| Class Protection               | 1             |
| Internal / External            | Internal      |
| Surface / Recessed / Suspended | Ceiling, Wall |
| Lumen Depreciation             | L70 60,000h   |
| Warranty (Years)               | 5             |
| CE Mark                        | Yes           |
| Diameter                       | 435 mm        |