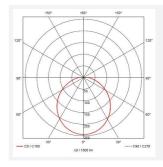

- One product with integral driver dip-switch
- · Corridor function options available for effective reduction in energy consumption
- · BESA box fixing versatile mounting options

| GENERAL INFORMATION       |  |
|---------------------------|--|
| 25W                       |  |
| 1200lm - 2800lm (4000K)   |  |
| 108lm/W - 114lm/W (4000K) |  |
| 110                       |  |
| 80                        |  |
| 3000/4000K                |  |
| 220-240V                  |  |
| -10°C - 25°C              |  |
| 6                         |  |
| 0.01 kg                   |  |
|                           |  |