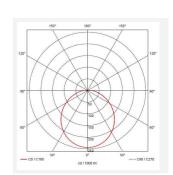

| GENERAL INFORMATION              |                           |
|----------------------------------|---------------------------|
| Wattage                          | 25W                       |
| Lumens Delivered                 | 1200lm - 2800lm (4000K)   |
| Lm/W                             | 108lm/W - 114lm/W (4000K) |
| Beam Angle                       | 110                       |
| CRI                              | 80                        |
| CCT                              | 3000/4000K                |
| Input                            | 220-240V                  |
| Operating Temp                   | 0°C - 25°C                |
| SDCM                             | 6                         |
| Product Weight without Packaging | 0.01 kg                   |