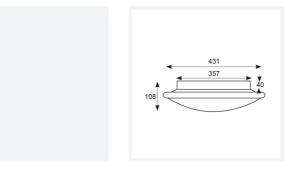

| TECHNICAL INFORMATION          |               |
|--------------------------------|---------------|
| Light Source                   | LED           |
| Colour / Finish                | Chrome        |
| IP Rating                      | IP20          |
| Class Protection               | 1             |
| Internal / External            | Internal      |
| Surface / Recessed / Suspended | Ceiling, Wall |
| Lumen Depreciation             | L70 60,000h   |
| Warranty (Years)               | 5             |
| CE Mark                        | Yes           |
| Diameter                       | 435 mm        |