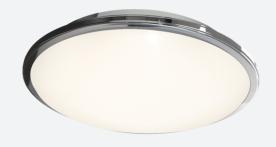

## Eclipse MultiLED CCT DALI Emergency Chrome Code: AECLED/CH/CCT/DD3/M3

Ancillary, Commercial, Education, Healthcare,

## PRODUCT FEATURES

- LED wall/ceiling luminaire with adjustable power and light output option suitable for education and commercial applications and ancillary areas
- Internal CCT selector switch allows the installer to choose the CCT between 3000K and
- Spun aluminium base with dished opal Visiluxe diffuser

| TECHNICAL INFORMATION          |               |
|--------------------------------|---------------|
| Light Source                   | LED           |
| Colour / Finish                | Chrome        |
| IP Rating                      | IP20          |
| Class Protection               | 1             |
| Internal / External            | Internal      |
| Surface / Recessed / Suspended | Ceiling, Wall |
| Lumen Depreciation             | L70 60,000h   |
| Warranty (Years)               | 5             |
| CE Mark                        | Yes           |
| Diameter                       | 435 mm        |