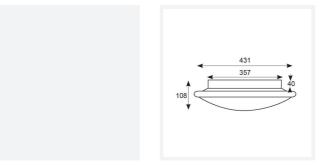

| TECHNICAL INFORMATION          |               |
|--------------------------------|---------------|
| Light Source                   | LED           |
| Colour / Finish                | Chrome        |
| IP Rating                      | IP20          |
| Class Protection               | 1             |
| Internal / External            | Internal      |
| Surface / Recessed / Suspended | Ceiling, Wall |
| Lumen Depreciation             | L70 60,000h   |
| Warranty (Years)               | 5             |
| CE Mark                        | Yes           |
| Diameter                       | 435 mm        |