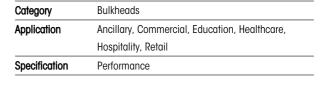

## PRODUCT FEATURES

- LED wall/ceiling luminaire with adjustable power and light output option suitable for education and commercial applications and ancillary areas
- Internal CCT selector switch allows the installer to choose the CCT between 3000K and
- Spun aluminium base with dished opal Visiluxe diffuser