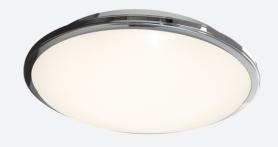

## PRODUCT FEATURES

- LED wall/ceiling luminaire with adjustable power and light output option suitable for education and commercial applications and ancillary areas
- Internal CCT selector switch allows the installer to choose the CCT between 3000K and
- Spun aluminium base with dished opal Visiluxe diffuser

| TECHNICAL INFORMATION          |               |
|--------------------------------|---------------|
| Light Source                   | LED           |
| Colour / Finish                | Chrome        |
| IP Rating                      | IP20          |
| Class Protection               | 1             |
| Internal / External            | Internal      |
| Surface / Recessed / Suspended | Ceiling, Wall |
| Lumen Depreciation             | L70 60,000h   |
| Warranty (Years)               | 5             |
| CE Mark                        | Yes           |
| Diameter                       | 435 mm        |