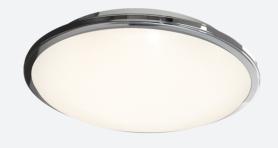

## PRODUCT FEATURES

- LED wall/ceiling luminaire with adjustable power and light output option suitable for education and commercial applications and ancillary areas
- Internal CCT selector switch allows the installer to choose the CCT between 3000K and

  4000K
- Spun aluminium base with dished opal Visiluxe diffuser  $% \left( 1\right) =\left( 1\right) \left( 1\right) \left($

- One product with integral driver dip-switch
- Corridor function options available for effective reduction in energy consumption
- BESA box fixing versatile mounting options

| TECHNICAL INFORMATION          |               |
|--------------------------------|---------------|
| Light Source                   | LED           |
| Colour / Finish                | Chrome        |
| IP Rating                      | IP20          |
| Class Protection               | 1             |
| Internal / External            | Internal      |
| Surface / Recessed / Suspended | Ceiling, Wall |
| Lumen Depreciation             | L70 60,000h   |
| Warranty (Years)               | 5             |
| CE Mark                        | Yes           |
| Diameter                       | 435 mm        |