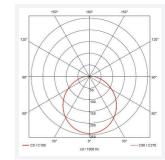

| GENERAL INFORMATION              |                           |
|----------------------------------|---------------------------|
| Wattage                          | 25W                       |
| Lumens Delivered                 | 1200lm - 2800lm (4000K)   |
| Lm/W                             | 108lm/W - 114lm/W (4000K) |
| Beam Angle                       | 110                       |
| CRI                              | 80                        |
| CCT                              | 3000/4000K                |
| Input                            | 220-240V                  |
| Operating Temp                   | 0°C - 25°C                |
| SDCM                             | 6                         |
| Product Weight without Packaging | 0.01 kg                   |