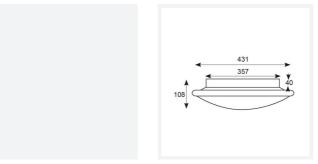

| TECHNICAL INFORMATION          |               |
|--------------------------------|---------------|
| Light Source                   | LED           |
| Colour / Finish                | Chrome        |
| IP Rating                      | IP20          |
| Class Protection               | 1             |
| Internal / External            | Internal      |
| Surface / Recessed / Suspended | Ceiling, Wall |
| Lumen Depreciation             | L70 60,000h   |
| Warranty (Years)               | 5             |
| CE Mark                        | Yes           |
| Diameter                       | 435 mm        |