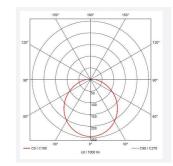

## PRODUCT FEATURES

- LED wall/ceiling luminaire with adjustable power and light output option suitable for education and commercial applications and ancillary areas
- Internal CCT selector switch allows the installer to choose the CCT between 3000K and  $4000\mbox{K}$
- Spun aluminium base with dished opal Visiluxe diffuser  $% \left( 1\right) =\left( 1\right) \left( 1\right) \left($

www.ansell-lighting.com

- One product with integral driver dip-switch
- Corridor function options available for effective reduction in energy consumption
- BESA box fixing versatile mounting options

| GENERAL INFORMATION              |                           |  |
|----------------------------------|---------------------------|--|
| Wattage                          | 25W                       |  |
| Lumens Delivered                 | 1200lm - 2800lm (4000K)   |  |
| Lm/W                             | 108lm/W - 114lm/W (4000K) |  |
| Beam Angle                       | 110                       |  |
| CRI                              | 80                        |  |
| ССТ                              | 3000/4000K                |  |
| Input                            | 220-240V                  |  |
| Operating Temp                   | 0°C - 25°C                |  |
| SDCM                             | 6                         |  |
| Product Weight without Packaging | 0.01 kg                   |  |