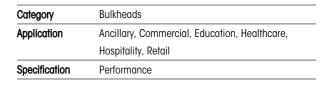

## PRODUCT FEATURES

- LED wall/ceiling luminaire with adjustable power and light output option suitable for education and commercial applications and ancillary areas
- Internal CCT selector switch allows the installer to choose the CCT between 3000K and  $4000\mbox{K}$
- Spun aluminium base with dished opal Visiluxe diffuser  $% \left( 1\right) =\left( 1\right) \left( 1\right) \left($