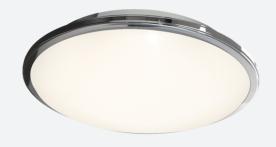

## PRODUCT FEATURES

- LED wall/ceiling luminaire with adjustable power and light output option suitable for education and commercial applications and ancillary areas
- Internal CCT selector switch allows the installer to choose the CCT between 3000K and  $4000\mbox{K}$
- Spun aluminium base with dished opal Visiluxe diffuser  $% \left( 1\right) =\left( 1\right) \left( 1\right) \left($

| TECHNICAL INFORMATION          |               |
|--------------------------------|---------------|
| Light Source                   | LED           |
| Colour / Finish                | Chrome        |
| IP Rating                      | IP20          |
| Class Protection               | 1             |
| Internal / External            | Internal      |
| Surface / Recessed / Suspended | Ceiling, Wall |
| Lumen Depreciation             | L70 60,000h   |
| Warranty (Years)               | 5             |
| CE Mark                        | Yes           |
| Diameter                       | 435 mm        |