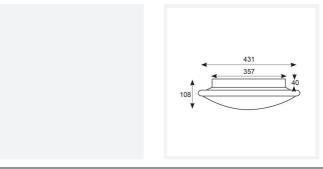

| TECHNICAL INFORMATION          |               |
|--------------------------------|---------------|
| Light Source                   | LED           |
| Colour / Finish                | Chrome        |
| IP Rating                      | IP20          |
| Class Protection               | 1             |
| Internal / External            | Internal      |
| Surface / Recessed / Suspended | Ceiling, Wall |
| Lumen Depreciation             | L70 60,000h   |
| Warranty (Years)               | 5             |
| CE Mark                        | Yes           |
| Diameter                       | 435 mm        |