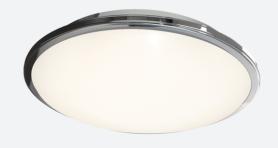

## PRODUCT FEATURES

- LED wall/ceiling luminaire with adjustable power and light output option suitable for education and commercial applications and ancillary areas
- Internal CCT selector switch allows the installer to choose the CCT between 3000K and  $4000\mbox{K}$
- $\bullet\,$  Spun aluminium base with dished opal Visiluxe diffuser

| TECHNICAL INFORMATION          |               |  |
|--------------------------------|---------------|--|
| Light Source                   | LED           |  |
| Colour / Finish                | Chrome        |  |
| IP Rating                      | IP20          |  |
| Class Protection               | 1             |  |
| Internal / External            | Internal      |  |
| Surface / Recessed / Suspended | Ceiling, Wall |  |
| Lumen Depreciation             | L70 60,000h   |  |
| Warranty (Years)               | 5             |  |
| CE Mark                        | Yes           |  |
| Diameter                       | 435 mm        |  |