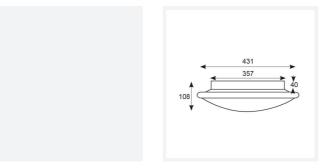

| TECHNICAL INFORMATION          |               |  |
|--------------------------------|---------------|--|
| Light Source                   | LED           |  |
| Colour / Finish                | Chrome        |  |
| IP Rating                      | IP20          |  |
| Class Protection               | 1             |  |
| Internal / External            | Internal      |  |
| Surface / Recessed / Suspended | Ceiling, Wall |  |
| Lumen Depreciation             | L70 60,000h   |  |
| Warranty (Years)               | 5             |  |
| CE Mark                        | Yes           |  |
| Diameter                       | 435 mm        |  |