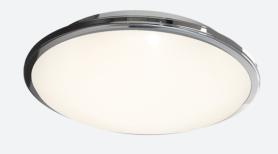

## PRODUCT FEATURES

- LED wall/ceiling luminaire with adjustable power and light output option suitable for education and commercial applications and ancillary areas
- Internal CCT selector switch allows the installer to choose the CCT between 3000K and
  ADDOK
- $\bullet\,$  Spun aluminium base with dished opal Visiluxe diffuser

| TECHNICAL INFORMATION          |               |  |
|--------------------------------|---------------|--|
| Light Source                   | LED           |  |
| Colour / Finish                | Chrome        |  |
| IP Rating                      | IP20          |  |
| Class Protection               | 1             |  |
| Internal / External            | Internal      |  |
| Surface / Recessed / Suspended | Ceiling, Wall |  |
| Lumen Depreciation             | L70 60,000h   |  |
| Warranty (Years)               | 5             |  |
| CE Mark                        | Yes           |  |
| Diameter                       | 435 mm        |  |