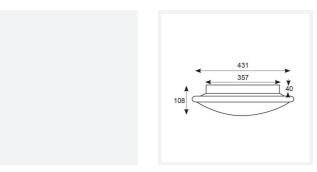

| TECHNICAL INFORMATION          |               |  |
|--------------------------------|---------------|--|
| Light Source                   | LED           |  |
| Colour / Finish                | Chrome        |  |
| IP Rating                      | IP20          |  |
| Class Protection               | 1             |  |
| Internal / External            | Internal      |  |
| Surface / Recessed / Suspended | Ceiling, Wall |  |
| Lumen Depreciation             | L70 60,000h   |  |
| Warranty (Years)               | 5             |  |
| CE Mark                        | Yes           |  |
| Diameter                       | 435 mm        |  |