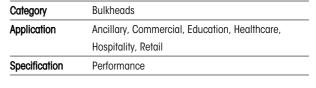

## PRODUCT FEATURES

- LED wall/ceiling luminaire with adjustable power and light output option suitable for education and commercial applications and ancillary areas
- Internal CCT selector switch allows the installer to choose the CCT between 3000K and
- Spun aluminium base with dished opal Visiluxe diffuser