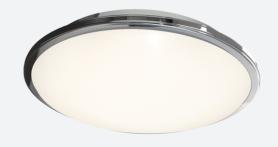

## **Eclipse MultiLED CCT Corridor Function** Code: AECLED/CH/CCT/CF/M3

## PRODUCT FEATURES

- LED wall/ceiling luminaire with adjustable power and light output option suitable for education and commercial applications and ancillary areas
- Internal CCT selector switch allows the installer to choose the CCT between 3000K and
- Spun aluminium base with dished opal Visiluxe diffuser

| TECHNICAL INFORMATION          |               |
|--------------------------------|---------------|
| Light Source                   | LED           |
| Colour / Finish                | Chrome        |
| IP Rating                      | IP20          |
| Class Protection               | 1             |
| Internal / External            | Internal      |
| Surface / Recessed / Suspended | Ceiling, Wall |
| Lumen Depreciation             | L70 60,000h   |
| Warranty (Years)               | 5             |
| CE Mark                        | Yes           |
| Diameter                       | 435 mm        |