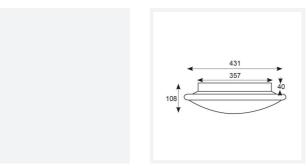

| TECHNICAL INFORMATION          |               |
|--------------------------------|---------------|
| Light Source                   | LED           |
| Colour / Finish                | Chrome        |
| IP Rating                      | IP20          |
| Class Protection               | 1             |
| Internal / External            | Internal      |
| Surface / Recessed / Suspended | Ceiling, Wall |
| Lumen Depreciation             | L70 60,000h   |
| Warranty (Years)               | 5             |
| CE Mark                        | Yes           |
| Diameter                       | 435 mm        |