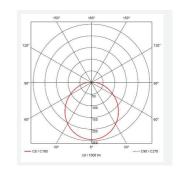

## PRODUCT FEATURES

- LED wall/ceiling luminaire with adjustable power and light output option suitable for education and commercial applications and ancillary areas
- Internal CCT selector switch allows the installer to choose the CCT between 3000K and
- Spun aluminium base with dished opal Visiluxe diffuser