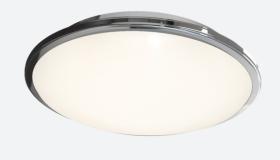

## **Eclipse MultiLED CCT Corridor Function DALI-**Code: AECLED/CH/CCT/CF/DM3

- · LED wall/ceiling luminaire with adjustable power and light output option suitable for education and commercial applications and ancillary areas
- Internal CCT selector switch allows the installer to choose the CCT between 3000K and
- Spun aluminium base with dished opal Visiluxe diffuser

- One product with integral driver dip-switch
- Corridor function options available for effective reduction in energy consumption
- · BESA box fixing versatile mounting options

| GENERAL INFORMATION              |                           |
|----------------------------------|---------------------------|
| Wattage                          | 25W                       |
| Lumens Delivered                 | 1200lm - 2800lm (4000K)   |
| Lm/W                             | 108lm/W - 114lm/W (4000K) |
| Beam Angle                       | 110                       |
| CRI                              | 80                        |
| CCT                              | 3000/4000K                |
| Input                            | 220-240V                  |
| Operating Temp                   | 0°C - 25°C                |
| SDCM                             | 6                         |
| Product Weight without Packaging | 0.01 kg                   |

| TECHNICAL INFORMATION          |               |  |
|--------------------------------|---------------|--|
| Light Source                   | LED           |  |
| Colour / Finish                | Chrome        |  |
| IP Rating                      | IP20          |  |
| Class Protection               | 1             |  |
| Internal / External            | Internal      |  |
| Surface / Recessed / Suspended | Ceiling, Wall |  |
| Lumen Depreciation             | L70 60,000h   |  |
| Warranty (Years)               | 5             |  |
| CE Mark                        | Yes           |  |
| Diameter                       | 435 mm        |  |