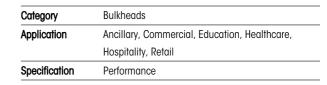

## **Eclipse MultiLED CCT Corridor Function DALI-**Code: AECLED/CH/CCT/CF/DM3

- · LED wall/ceiling luminaire with adjustable power and light output option suitable for education and commercial applications and ancillary areas
- Internal CCT selector switch allows the installer to choose the CCT between 3000K and
- Spun aluminium base with dished opal Visiluxe diffuser

- One product with integral driver dip-switch
- Corridor function options available for effective reduction in energy consumption
- · BESA box fixing versatile mounting options

| GENERAL INFORMATION              |                           |
|----------------------------------|---------------------------|
| Wattage                          | 25W                       |
| Lumens Delivered                 | 1200lm - 2800lm (4000K)   |
| Lm/W                             | 108lm/W - 114lm/W (4000K) |
| Beam Angle                       | 110                       |
| CRI                              | 80                        |
| CCT                              | 3000/4000K                |
| Input                            | 220-240V                  |
| Operating Temp                   | 0°C - 25°C                |
| SDCM                             | 6                         |
| Product Weight without Packaging | 0.01 kg                   |