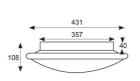

| TECHNICAL INFORMATION          |               |  |
|--------------------------------|---------------|--|
| Light Source                   | LED           |  |
| Colour / Finish                | Chrome        |  |
| IP Rating                      | IP20          |  |
| Class Protection               | 1             |  |
| Internal / External            | Internal      |  |
| Surface / Recessed / Suspended | Ceiling, Wall |  |
| Lumen Depreciation             | L70 60,000h   |  |
| Warranty (Years)               | 5             |  |
| CE Mark                        | Yes           |  |
| Diameter                       | 435 mm        |  |