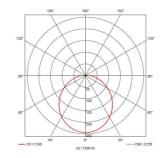

## **Eclipse MultiLED CCT Corridor Function DALI-**Code: AECLED/CH/CCT/CF/DM3

- · LED wall/ceiling luminaire with adjustable power and light output option suitable for education and commercial applications and ancillary areas
- Internal CCT selector switch allows the installer to choose the CCT between 3000K and
- Spun aluminium base with dished opal Visiluxe diffuser

- One product with integral driver dip-switch
- Corridor function options available for effective reduction in energy consumption
- · BESA box fixing versatile mounting options

| GENERAL INFORMATION              |                           |
|----------------------------------|---------------------------|
| Wattage                          | 25W                       |
| Lumens Delivered                 | 1200lm - 2800lm (4000K)   |
| Lm/W                             | 108lm/W - 114lm/W (4000K) |
| Beam Angle                       | 110                       |
| CRI                              | 80                        |
| CCT                              | 3000/4000K                |
| Input                            | 220-240V                  |
| Operating Temp                   | 0°C - 25°C                |
| SDCM                             | 6                         |
| Product Weight without Packaging | 0.01 kg                   |