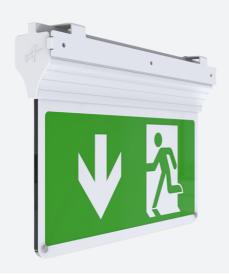

## Eagle 3-In-1

Eagle 3-in-1 Side Wall Bracket Accessory White

Code: AE3LED/SWB/W

| Category      | Emergency                                     |
|---------------|-----------------------------------------------|
| Application   | Ancillary, Commercial, Education, Healthcare, |
|               | Hospitality, Industrial, Retail               |
| Specification | Performance                                   |

• Eagle 3-in-1 Side Wall Bracket Accessory White

| GENERAL INFORMATION              |          |  |
|----------------------------------|----------|--|
| Product Weight without Packaging | 0.102 kg |  |

| TECHNICAL INFORMATION          |          |  |  |
|--------------------------------|----------|--|--|
| Colour / Finish                | White    |  |  |
| IP Rating                      | IP20     |  |  |
| Internal / External            | Internal |  |  |
| Surface / Recessed / Suspended | Wall     |  |  |