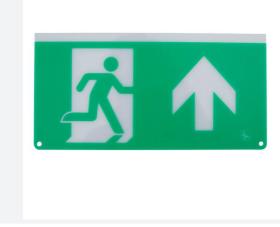

## Eagle 3-In-1

Eagle 3-in-1 Double Sided Legend - Arrow Up Code: AE3LED/L/AU

| Category      | Emergency                                     |
|---------------|-----------------------------------------------|
| Application   | Ancillary, Commercial, Education, Healthcare, |
|               | Hospitality, Industrial, Retail               |
| Specification | Performance                                   |
|               |                                               |

• Eagle 3-in-1 Double Sided Legend - Arrow Up

| GENERAL INFORMATION              |          |
|----------------------------------|----------|
| Product Weight without Packaging | 0.517 kg |

| TECHNICAL INFORMATION |          |  |
|-----------------------|----------|--|
| Colour / Finish       | Green    |  |
| IP Rating             | IP20     |  |
| Internal / External   | Internal |  |