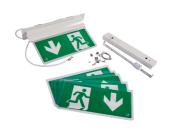

## Eagle 5-In-1

Eagle 5-In-1 Exit Sign Maintained / Non-Code: AE3LED/3M/W

- Modern, slim, 5-In-1 LED Exit Sign
- 1 metre suspension cable supplied as standard
- Self-test option

- One fitting that enables choice of three different mounting options :- suspension, recessed or side arm wall mounting
- Viewing distance 25 metres
- ICEL Certified

| TECHNICAL INFORMATION          |                                        |
|--------------------------------|----------------------------------------|
| Light Source                   | LED                                    |
| Colour / Finish                | White                                  |
| IP Rating                      | IP20                                   |
| Class Protection               | 1                                      |
| Internal / External            | Internal                               |
| Surface / Recessed / Suspended | Ceiling, Recessed, Suspended, Wall     |
| Lumen Depreciation             | L70 50,000h                            |
| Warranty (Years)               | 7                                      |
| CE Mark                        | Yes                                    |
| Height                         | 220 mm                                 |
| Accessories                    | AE3LED/ALAR, AE3LED/L/AD, AE3LED/L/AU, |
|                                | AE3LED/SWB/W, AE3LED/CPA/W             |