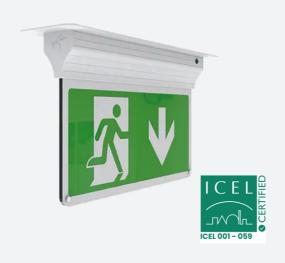

## Eagle 5-In-1

Eagle 5-In-1 Exit Sign Maintained / Non-Code: AE3LED/3M/W

- Modern, slim, 5-In-1 LED Exit Sign
- 1 metre suspension cable supplied as standard
- Self-test option

- One fitting that enables choice of three different mounting options :- suspension, recessed or side arm wall mounting
- Viewing distance 25 metres
- ICEL Certified