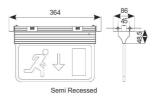

| GENERAL INFORMATION              |                              |
|----------------------------------|------------------------------|
| Wattage                          | 2.5W                         |
| CRI                              | 70                           |
| CCT                              | 6500K                        |
| Input                            | 220-240V                     |
| Operating Temp                   | 0°C - 40°C                   |
| SDCM                             | 6                            |
| Cut-Out Size                     | 330x60)mm (Semi-Recessed Kit |
| Product Weight without Packaging | 1.35 kg                      |
|                                  |                              |