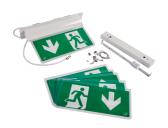

- Modern, slim, 5-In-1 LED Exit Sign. One fitting that enables choice of five different mounting options
- Side Wall and Surface mounting accessories available
- · Viewing distance 25 metres

www.ansell-lighting.com

· ICEL Certified

- Suspension, recessed or side arm wall mounting options avilable in the pack
- 1 metre suspension cable supplied as standard
- · Self-test option

| GENERAL INFORMATION              |                              |  |  |
|----------------------------------|------------------------------|--|--|
| Wattage                          | 2.5W                         |  |  |
| CRI                              | 70                           |  |  |
| CCT                              | 6500K                        |  |  |
| Input                            | 220-240V                     |  |  |
| Operating Temp                   | 0°C - 40°C                   |  |  |
| SDCM                             | 6                            |  |  |
| Cut-Out Size                     | 330x60mm (Semi-Recessed Kit) |  |  |
| Product Weight without Packaging | 1.366 kg                     |  |  |
|                                  |                              |  |  |