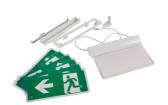

- Modern, slim, 5-In-1 LED Exit Sign. One fitting that enables choice of five different mounting options
- Side Wall and Surface mounting accessories available
- · Viewing distance 25 metres

www.ansell-lighting.com

· ICEL Certified

- Suspension, recessed or side arm wall mounting options avilable in the pack
- 1 metre suspension cable supplied as standard
- · Self-test option

| GENERAL INFORMATION              |                              |  |  |
|----------------------------------|------------------------------|--|--|
| Wattage                          | 2.5W                         |  |  |
| CRI                              | 70                           |  |  |
| CCT                              | 6500K                        |  |  |
| Input                            | 220-240V                     |  |  |
| Operating Temp                   | 0°C - 40°C                   |  |  |
| SDCM                             | 6                            |  |  |
| Cut-Out Size                     | 330x60mm (Semi-Recessed Kit) |  |  |
| Product Weight without Packaging | 1.366 kg                     |  |  |
|                                  |                              |  |  |