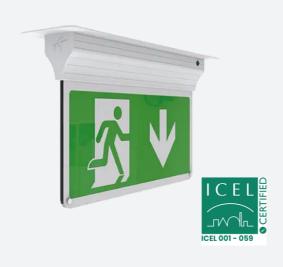

- Modern, slim, 5-In-1 LED Exit Sign. One fitting that enables choice of five different mounting options
- Side Wall and Surface mounting accessories available
- · Viewing distance 25 metres

www.ansell-lighting.com

· ICEL Certified

- Suspension, recessed or side arm wall mounting options avilable in the pack
- 1 metre suspension cable supplied as standard
- · Self-test option

| GENERAL INFORMATION              |                              |  |  |
|----------------------------------|------------------------------|--|--|
| Wattage                          | 2.5W                         |  |  |
| CRI                              | 70                           |  |  |
| CCT                              | 6500K                        |  |  |
| Input                            | 220-240V                     |  |  |
| Operating Temp                   | 0°C - 40°C                   |  |  |
| SDCM                             | 6                            |  |  |
| Cut-Out Size                     | 330x60mm (Semi-Recessed Kit) |  |  |
| Product Weight without Packaging | 1.366 kg                     |  |  |
|                                  |                              |  |  |