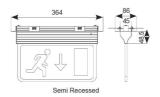

· ICEL Certified

- Suspension, recessed or side arm wall mounting options avilable in the pack
- 1 metre suspension cable supplied as standard
- · Self-test option

| GENERAL INFORMATION              |                              |  |  |
|----------------------------------|------------------------------|--|--|
| Wattage                          | 2.5W                         |  |  |
| CRI                              | 70                           |  |  |
| CCT                              | 6500K                        |  |  |
| Input                            | 220-240V                     |  |  |
| Operating Temp                   | 0°C - 40°C                   |  |  |
| SDCM                             | 6                            |  |  |
| Cut-Out Size                     | 330x60mm (Semi-Recessed Kit) |  |  |
| Product Weight without Packaging | 1.366 kg                     |  |  |
|                                  |                              |  |  |

| TECHNICAL INFORMATION          |                                        |  |
|--------------------------------|----------------------------------------|--|
| Light Source                   | LED                                    |  |
| Colour / Finish                | White                                  |  |
| IP Rating                      | IP20                                   |  |
| Class Protection               | 1                                      |  |
| Internal / External            | Internal                               |  |
| Surface / Recessed / Suspended | Ceiling, Recessed, Suspended, Wall     |  |
| Lumen Depreciation             | L70 50,000h                            |  |
| Warranty (Years)               | 7                                      |  |
| CE Mark                        | Yes                                    |  |
| Height                         | 220 mm                                 |  |
| Accessories                    | AE3LED/ALAR, AE3LED/L/AD, AE3LED/L/AU, |  |
|                                | AE3LED/SWB/W, AE3LED/CPA/W             |  |