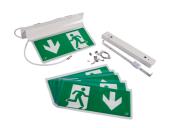

## Eagle 5-In-1

Eagle 5-In-1 Exit Sign Maintained / Non-Code: AE3LED/3M/SI

- Modern, slim, 5-In-1 LED Exit Sign
- 1 metre suspension cable supplied as standard
- Self-test option

- One fitting that enables choice of three different mounting options :- suspension, recessed or side arm wall mounting
- Viewing distance 25 metres
- ICEL Certified