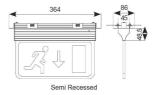

| GENERAL INFORMATION              |                              |
|----------------------------------|------------------------------|
| Wattage                          | 2.5W                         |
| CRI                              | 70                           |
| ССТ                              | 6500K                        |
| Input                            | 220-240V                     |
| Operating Temp                   | 0°C - 40°C                   |
| SDCM                             | 6                            |
| Cut-Out Size                     | 330x60mm (Semi-Recessed Kit) |
| Product Weight without Packaging | 1.36 kg                      |