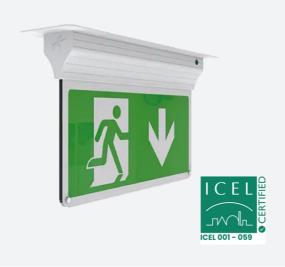

## Eagle 5-In-1

Eagle 5-In-1 Exit Sign Maintained / Non-Code: AE3LED/3M/SI

- Modern, slim, 5-In-1 LED Exit Sign
- 1 metre suspension cable supplied as standard
- Self-test option

- One fitting that enables choice of three different mounting options :- suspension, recessed or side arm wall mounting
- Viewing distance 25 metres
- ICEL Certified