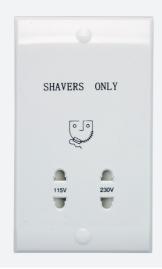

## Dual Voltage Shaver Socket

Dual Voltage Shaver Socket White

Code: ADVSS

| Category      | Cabinet and Bathroom Fittings Hospitality, Residential |  |
|---------------|--------------------------------------------------------|--|
| Application   |                                                        |  |
| Specification | Performance                                            |  |

- $\bullet \ \ \text{Modern profile shaver socket with isolating transformer}$
- Supplied with screws and plastic covers

• 115V and 230V outputs

| GENERAL INFORMATION              |            |  |  |  |
|----------------------------------|------------|--|--|--|
| Input                            | 220-240V   |  |  |  |
| Operating Temp                   | 5°C - 25°C |  |  |  |
| Product Weight without Packaging | 0.647 kg   |  |  |  |

| TECHNICAL INFORMATION          |          |  |
|--------------------------------|----------|--|
| Colour / Finish                | White    |  |
| IP Rating                      | IP20     |  |
| Class Protection               | 1        |  |
| Internal / External            | Internal |  |
| Surface / Recessed / Suspended | Recessed |  |
| Warranty (Years)               | 2        |  |
| CE Mark                        | Yes      |  |
| Height                         | 145 mm   |  |
|                                |          |  |