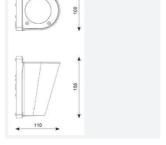

| TECHNICAL INFORMATION          |          |
|--------------------------------|----------|
| Light Source                   | GU10     |
| Colour / Finish                | Graphite |
| IP Rating                      | IP65     |
| Class Protection               | 1        |
| Internal / External            | External |
| Surface / Recessed / Suspended | Wall     |
| Warranty (Years)               | 2        |
| CE Mark                        | Yes      |
| Height                         | 155 mm   |