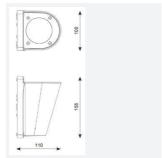

| TECHNICAL INFORMATION          |          |
|--------------------------------|----------|
| Light Source                   | GU10     |
| Colour / Finish                | Graphite |
| IP Rating                      | IP65     |
| Class Protection               | 1        |
| Internal / External            | External |
| Surface / Recessed / Suspended | Wall     |
| Warranty (Years)               | 2        |
| CE Mark                        | Yes      |
| Height                         | 155 mm   |