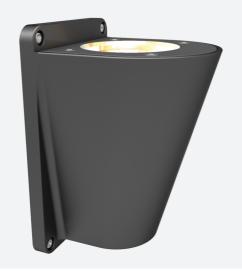

## **Dugas**

Dugas

Code: ADU50

## PRODUCT FEATURES

- Compact die-cast aluminium wall light suitable for residential and hospitality applications (supplied less lamp)
- Luminaire design allows for installation of GU10 LED lamps
- Option to add OCTO Connected by WiZ GU10 lamp

- Installation in either upward or downward orientation
- · Graphite textured paint finish

| GENERAL INFORMATION              |          |  |
|----------------------------------|----------|--|
| Wattage                          | 50W      |  |
| Input                            | 220-240V |  |
| Product Weight without Packaging | 0.68 kg  |  |