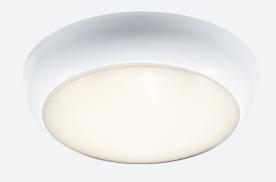

## OCTO Disco Slim Connected by WiZ

Code: ADSILED2/OCTOW

Category

**Application** 

Specification

Ancillary, Commercial, Education, Healthcare,

## **PRODUCT FEATURES**

- WiZ embedded slim and modern wall or ceiling light suitable for education and residential applications and ancillary areas
- All polycarbonate construction with opal diffuser and white trim ring with optional chrome or graphite ring
- · Instant light output and unlimited switching