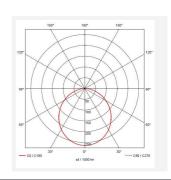

| GENERAL INFORMATION              |                                   |  |
|----------------------------------|-----------------------------------|--|
| Wattage                          | 11W                               |  |
| Lumens Delivered                 | 1150lm - 1160lm (2700K - 6500K)   |  |
| Lm/W                             | 105lm/W - 112lm/W (2700K - 6500K) |  |
| Beam Angle                       | 110                               |  |
| CRI                              | 80                                |  |
| CCT                              | 2700-6500K                        |  |
| Input                            | 220-240V                          |  |
| Operating Temp                   | -10°C - 40°C                      |  |
| SDCM                             | 6                                 |  |
| Product Weight without Packaging | 1.135 kg                          |  |