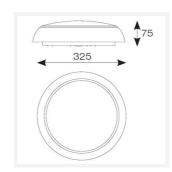

| TECHNICAL INFORMATION          |                                |  |
|--------------------------------|--------------------------------|--|
| Light Source                   | LED                            |  |
| Colour / Finish                | White                          |  |
| IP Rating                      | IP65                           |  |
| Class Protection               | 2                              |  |
| Internal / External            | Internal / External            |  |
| Surface / Recessed / Suspended | Ceiling, Wall                  |  |
| Lumen Depreciation             | L70 36,000h                    |  |
| Warranty (Years)               | 5                              |  |
| CE Mark                        | Yes                            |  |
| Diameter                       | 325 mm                         |  |
| Accessories                    | ADSILED/2BZ/CH, ADSILED/2BZ/GR |  |