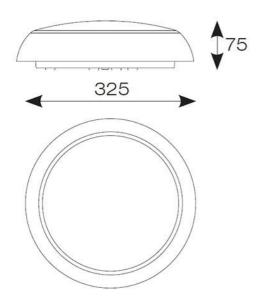

| TECHNICAL INFORMATION          |                     |  |
|--------------------------------|---------------------|--|
| Light Source                   | LED                 |  |
| Colour / Finish                | White               |  |
| IP Rating                      | IP65                |  |
| IK Rating                      | IKO8                |  |
| Class Protection               | 2                   |  |
| Internal / External            | Internal / External |  |
| Surface / Recessed / Suspended | Ceiling,Wall        |  |
| Lumen Depreciation             | L70 36,000h         |  |
| Warranty (Years)               | 5                   |  |
| CE Mark                        | Yes                 |  |
| Diameter                       | 325 mm              |  |
| Emergency Output Duration      | 3 Hr                |  |