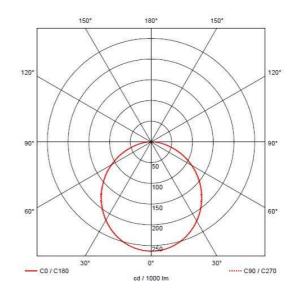

- All polycarbonate construction with opal diffuser and white trim ring with optional chrome or graphite ring
- Instant light output and unlimited switching

|                                | GENERAL INFORMATION               |
|--------------------------------|-----------------------------------|
| Wattage                        | 11W                               |
| Lumens Delivered               | 1150lm - 1160lm (2700K - 6500K)   |
| Lm/W                           | 105lm/W - 112lm/W (2700K - 6500K) |
| Beam Angle                     | 110                               |
| CRI                            | 80                                |
| ССТ                            | 2700-6500K                        |
| Input                          | 220-240V                          |
| Operating Temp                 | 5°C - 40°C                        |
| SDCM                           | 6                                 |
| Product Weight without Packagi | <b>ng</b> 0.01 kg                 |