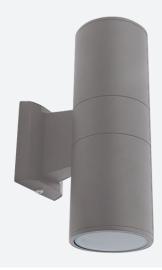

## **Duo Midi**

Duo Midi Bi-Directional GU10 Silver Grey Code: ADM50GU10/SG

Category

- Bi-directional wall light with housing in die-cast aluminium with a textured paint finish suitable for residential and hospitality applications (supplied less lamp)
- Option to add OCTO Connected by WiZ GU10 lamp

• Large diameter housing to provide heat dissipation

| GENERAL INFORMATION              |          |  |
|----------------------------------|----------|--|
| Wattage                          | 2 x 50W  |  |
| Input                            | 220-240V |  |
| Product Weight without Packaging | 1 013 kg |  |

| TECHNICAL INFORMATION          |             |  |
|--------------------------------|-------------|--|
| Light Source                   | GU10        |  |
| Colour / Finish                | Silver Grey |  |
| IP Rating                      | IP65        |  |
| Class Protection               | 1           |  |
| Internal / External            | External    |  |
| Surface / Recessed / Suspended | Wall        |  |
| Warranty (Years)               | 4           |  |
| CE Mark                        | Yes         |  |
| Height                         | 260 mm      |  |