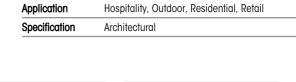

## **Duo Midi**

Duo Midi Bi-Directional GU10 Silver Grey Code: ADM50GU10/SG

Category

- Bi-directional wall light with housing in die-cast aluminium with a textured paint finish suitable for residential and hospitality applications (supplied less lamp)
- Option to add OCTO Connected by WiZ GU10 lamp