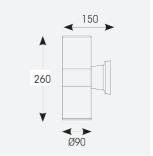

| TECHNICAL INFORMATION          |             |  |
|--------------------------------|-------------|--|
| Light Source                   | GU10        |  |
| Colour / Finish                | Silver Grey |  |
| IP Rating                      | IP65        |  |
| Class Protection               | 1           |  |
| Internal / External            | External    |  |
| Surface / Recessed / Suspended | Wall        |  |
| Warranty (Years)               | 4           |  |
| CE Mark                        | Yes         |  |
| Height                         | 260 mm      |  |