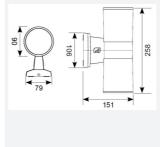

| TECHNICAL INFORMATION          |                     |  |
|--------------------------------|---------------------|--|
| Light Source                   | LED                 |  |
| Colour / Finish                | Black               |  |
| IP Rating                      | IP65                |  |
| Class Protection               | 1                   |  |
| Internal / External            | Internal / External |  |
| Surface / Recessed / Suspended | Wall                |  |
| Lumen Depreciation             | L70 55,000h         |  |
| Warranty (Years)               | 5                   |  |
| CE Mark                        | Yes                 |  |
| Height                         | 258 mm              |  |