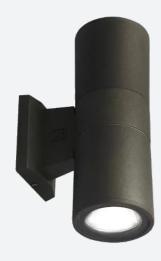

## **Duo Midi**

Duo Midi Bi-Directional CCT 2 Black Code: ADM2/1

**Application** 

Commercial, Education, Healthcare, Hospitality,

## PRODUCT FEATURES

- Die-cast aluminium construction with black paint finish suitable for residential and hospitality applications
- 40° beam angle

- CCT selectable between 3000K and 4000K
- 1-10V dimmable as standard