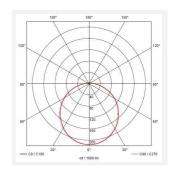

| GENERAL INFORMATION              |                       |  |  |
|----------------------------------|-----------------------|--|--|
| Wattage                          | 4.5W - 7W             |  |  |
| Lumens Delivered                 | 620lm - 1000lm(4000K) |  |  |
| Lm/W                             | 140lm/W(4000K)        |  |  |
| Beam Angle                       | 115                   |  |  |
| CRI                              | 80                    |  |  |
| CCT                              | 3000/4000/5700K       |  |  |
| Input                            | 220-240V              |  |  |
| Operating Temp                   | -10°C - 40°C          |  |  |
| SDCM                             | 3                     |  |  |
| Product Weight without Packaging | 0.464 kg              |  |  |