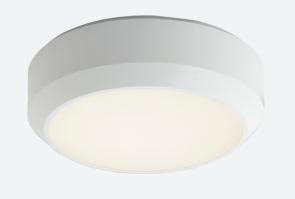

## Delta

Delta CCT 1 White

Code: ADLED1/WV/CCT

| Category      | Bulkheads                                     |  |
|---------------|-----------------------------------------------|--|
| Application   | Ancillary, Commercial, Education, Healthcare, |  |
|               | Industrial, Outdoor                           |  |
| Specification | Performance                                   |  |

## PRODUCT FEATURES

- All polycarbonate multi-purpose LED round bulkhead suitable for ancillary areas and industrial applications
- Internal CCT selector switch allows the installer to choose the CCT between 3000K and

  4000K
- Unique Visiluxe diffuser allows 90% light transmission from LED source for increased performance
- Push fit feed-in, feed-out terminals for speed and ease of installation
- Supplied c/w optional trim attachment which provides a more commercially aesthetic appearance
- · Instant light output and unlimited switching