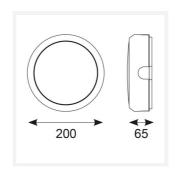

| TECHNICAL INFORMATION          |                     |  |
|--------------------------------|---------------------|--|
| Light Source                   | LED                 |  |
| Colour / Finish                | Black / Visiluxe    |  |
| IP Rating                      | IP65                |  |
| Class Protection               | 2                   |  |
| Internal / External            | Internal / External |  |
| Surface / Recessed / Suspended | Ceiling, Wall       |  |
| Lumen Depreciation             | L80 60,000h         |  |
| Warranty (Years)               | 5                   |  |
| CE Mark                        | Yes                 |  |
| Diameter                       | 211.9 mm            |  |