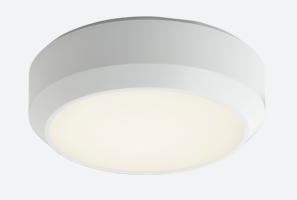

## Delta

Delta CCT 1 Photocell White Code: ADLED1/WV/CCT/PC

| Bulkheads                                     |
|-----------------------------------------------|
| Ancillary, Commercial, Education, Healthcare, |
| Industrial, Outdoor                           |
| Performance                                   |
|                                               |

## PRODUCT FEATURES

- All polycarbonate multi-purpose LED round bulkhead suitable for ancillary areas and industrial applications
- Internal CCT selector switch allows the installer to choose the CCT between 3000K and  $4000\mbox{K}$
- Unique Visiluxe diffuser allows 90% light transmission from LED source for increased performance
- Push fit feed-in, feed-out terminals for speed and ease of installation
- Supplied c/w optional trim attachment which provides a more commercially aesthetic appearance
- · Instant light output and unlimited switching