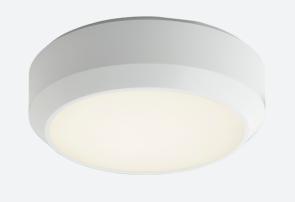

## PRODUCT FEATURES

- All polycarbonate multi-purpose LED round bulkhead suitable for ancillary areas and industrial applications
- Internal CCT selector switch allows the installer to choose the CCT between 3000K and  $4000\mbox{K}$
- Unique Visiluxe diffuser allows 90% light transmission from LED source for increased performance
- Push fit feed-in, feed-out terminals for speed and ease of installation
- Supplied c/w optional trim attachment which provides a more commercially aesthetic appearance
- · Instant light output and unlimited switching

| TECHNICAL INFORMATION          |                     |  |
|--------------------------------|---------------------|--|
| Light Source                   | LED                 |  |
| Colour / Finish                | Black / Visiluxe    |  |
| IP Rating                      | IP65                |  |
| Class Protection               | 2                   |  |
| Internal / External            | Internal / External |  |
| Surface / Recessed / Suspended | Ceiling, Wall       |  |
| Lumen Depreciation             | L80 60,000h         |  |
| Warranty (Years)               | 5                   |  |
| CE Mark                        | Yes                 |  |
| Diameter                       | 211.9 mm            |  |