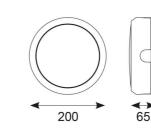

| TECHNICAL INFORMATION          |                     |
|--------------------------------|---------------------|
| Light Source                   | LED                 |
| Colour / Finish                | White / Visiluxe    |
| IP Rating                      | IP65                |
| Class Protection               | 2                   |
| Internal / External            | Internal / External |
| Surface / Recessed / Suspended | Ceiling, Wall       |
| Lumen Depreciation             | L80 60,000h         |
| Warranty (Years)               | 5                   |
| CE Mark                        | Yes                 |
| Diameter                       | 211.9 mm            |