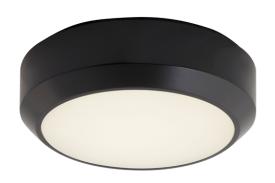

## OCTO Delta Connected by WiZ

OCTO Delta 1 Black Connected by WiZ Code: ADLED1/BV/OCTOW

## PRODUCT FEATURES

- All polycarbonate multi-purpose LED round bulkhead suitable for ancillary areas and industrial applications
- Push fit feed-in, feed-out terminals for speed and ease of installation
- Supplied c/w optional trim attachment which provides a more commercially aesthetic
- · Instant light output and unlimited switching

| TE                             | ECHNICAL INFORMATION |  |
|--------------------------------|----------------------|--|
| Light Source                   | LED                  |  |
| Colour / Finish                | Black / Visiluxe     |  |
| IP Rating                      | IP65                 |  |
| Class Protection               | 2                    |  |
| Internal / External            | Internal / External  |  |
| Surface / Recessed / Suspended | Ceiling, Wall        |  |
| Lumen Depreciation             | L80 60,000h          |  |
| Warranty (Years)               | 5                    |  |
| CE Mark                        | Yes                  |  |
| Diameter                       | 200 mm               |  |
| Accessories                    | ADLED1/BZ/EYE/B      |  |