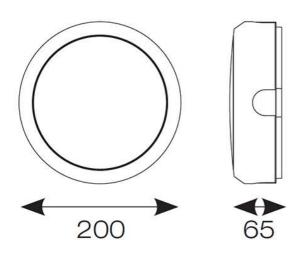

| TE                             | ECHNICAL INFORMATION |  |
|--------------------------------|----------------------|--|
| Light Source                   | LED                  |  |
| Colour / Finish                | Black / Visiluxe     |  |
| IP Rating                      | IP65                 |  |
| Class Protection               | 2                    |  |
| Internal / External            | Internal / External  |  |
| Surface / Recessed / Suspended | Ceiling, Wall        |  |
| Lumen Depreciation             | L80 60,000h          |  |
| Warranty (Years)               | 5                    |  |
| CE Mark                        | Yes                  |  |
| Diameter                       | 200 mm               |  |
| Accessories                    | ADLED1/BZ/EYE/B      |  |