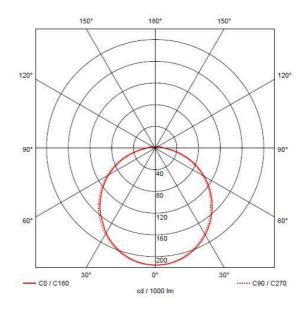

| GENER.                           | al information                  |
|----------------------------------|---------------------------------|
| Wattage                          | 8W                              |
| Lumens Delivered                 | 700lm - 710lm (2700K - 6500K)   |
| Lm/W                             | 87lm/W - 89lm/W (2700K - 6500K) |
| Beam Angle                       | 115                             |
| CRI                              | 80                              |
| CCT                              | 2700-6500K                      |
| Input                            | 220-240V                        |
| Operating Temp                   | -10°C - 40°C                    |
| SDCM                             | 6                               |
| Product Weight without Packaging | 0.464 kg                        |