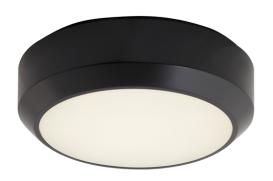

## **OCTO Delta Connected by WiZ**

OCTO Delta 1 Black Connected by WiZ

Code: ADLED1/BV/OCTOW

## PRODUCT FEATURES

- All polycarbonate multi-purpose LED round bulkhead suitable for ancillary areas and industrial applications
- Push fit feed-in, feed-out terminals for speed and ease of installation
- Supplied c/w optional trim attachment which provides a more commercially aesthetic
- · Instant light output and unlimited switching

| TE                             | ECHNICAL INFORMATION |  |
|--------------------------------|----------------------|--|
| Light Source                   | LED                  |  |
| Colour / Finish                | Black / Visiluxe     |  |
| IP Rating                      | IP65                 |  |
| Class Protection               | 2                    |  |
| Internal / External            | Internal / External  |  |
| Surface / Recessed / Suspended | Ceiling, Wall        |  |
| Lumen Depreciation             | L80 60,000h          |  |
| Warranty (Years)               | 5                    |  |
| CE Mark                        | Yes                  |  |
| Diameter                       | 200 mm               |  |
| Accessories                    | ADLED1/BZ/EYE/B      |  |