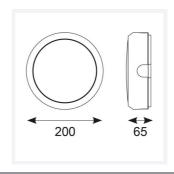

| TECHNIC                        | CAL INFORMATION     |  |
|--------------------------------|---------------------|--|
| Light Source                   | LED                 |  |
| Colour / Finish                | Black / Visiluxe    |  |
| IP Rating                      | IP65                |  |
| Class Protection               | 2                   |  |
| Internal / External            | Internal / External |  |
| Surface / Recessed / Suspended | Ceiling, Wall       |  |
| Lumen Depreciation             | L80 60,000h         |  |
| Warranty (Years)               | 5                   |  |
| CE Mark                        | Yes                 |  |
| Diameter                       | 211.9 mm            |  |