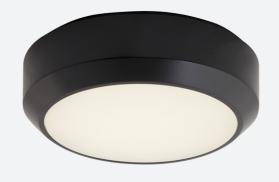

## Delta

Delta CCT 1 Black Code: ADLED1/BV/CCT

| Category      | Bulkheads                                     |  |
|---------------|-----------------------------------------------|--|
| Application   | Ancillary, Commercial, Education, Healthcare, |  |
|               | Industrial, Outdoor                           |  |
| Specification | Performance                                   |  |
|               |                                               |  |

## PRODUCT FEATURES

- All polycarbonate multi-purpose LED round bulkhead suitable for ancillary areas and industrial applications
- Internal CCT selector switch allows the installer to choose the CCT between 3000K and
- Unique Visiluxe diffuser allows 90% light transmission from LED source for increased performance
- Push fit feed-in, feed-out terminals for speed and ease of installation
- Supplied c/w optional trim attachment which provides a more commercially aesthetic appearance
- · Instant light output and unlimited switching

| TECHNIC                        | CAL INFORMATION     |  |
|--------------------------------|---------------------|--|
| Light Source                   | LED                 |  |
| Colour / Finish                | Black / Visiluxe    |  |
| IP Rating                      | IP65                |  |
| Class Protection               | 2                   |  |
| Internal / External            | Internal / External |  |
| Surface / Recessed / Suspended | Ceiling, Wall       |  |
| Lumen Depreciation             | L80 60,000h         |  |
| Warranty (Years)               | 5                   |  |
| CE Mark                        | Yes                 |  |
| Diameter                       | 211.9 mm            |  |