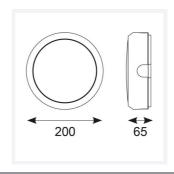

| TECHNICAL INFORMATION          |                     |  |
|--------------------------------|---------------------|--|
| Light Source                   | LED                 |  |
| Colour / Finish                | Black / Visiluxe    |  |
| IP Rating                      | IP65                |  |
| Class Protection               | 2                   |  |
| Internal / External            | Internal / External |  |
| Surface / Recessed / Suspended | Ceiling, Wall       |  |
| Lumen Depreciation             | L80 60,000h         |  |
| Warranty (Years)               | 5                   |  |
| CE Mark                        | Yes                 |  |
| Diameter                       | 211.9 mm            |  |