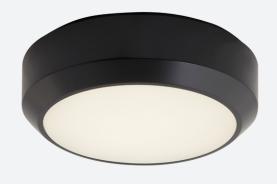

## Delta

Delta CCT 1 Corridor Function Black Code: ADLED1/BV/CCT/CF

| Bulkheads                                     |
|-----------------------------------------------|
| Ancillary, Commercial, Education, Healthcare, |
| Industrial, Outdoor                           |
| Performance                                   |
|                                               |

## PRODUCT FEATURES

- All polycarbonate multi-purpose LED round bulkhead suitable for ancillary areas and industrial applications
- Internal CCT selector switch allows the installer to choose the CCT between 3000K and  $4000\mbox{K}$
- Unique Visiluxe diffuser allows 90% light transmission from LED source for increased performance
- Push fit feed-in, feed-out terminals for speed and ease of installation
- Supplied c/w optional trim attachment which provides a more commercially aesthetic appearance
- · Instant light output and unlimited switching

| TECHNICAL INFORMATION          |                     |  |
|--------------------------------|---------------------|--|
| Light Source                   | LED                 |  |
| Colour / Finish                | Black / Visiluxe    |  |
| IP Rating                      | IP65                |  |
| Class Protection               | 2                   |  |
| Internal / External            | Internal / External |  |
| Surface / Recessed / Suspended | Ceiling, Wall       |  |
| Lumen Depreciation             | L80 60,000h         |  |
| Warranty (Years)               | 5                   |  |
| CE Mark                        | Yes                 |  |
| Diameter                       | 211.9 mm            |  |