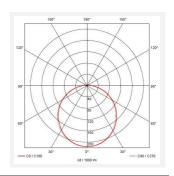

| GENERAL INFORMATION              |                       |  |
|----------------------------------|-----------------------|--|
| Wattage                          | 8.5W                  |  |
| Lumens Delivered                 | 620lm - 1000lm(4000K) |  |
| Lm/W                             | 140lm/W(4000K)        |  |
| Beam Angle                       | 115                   |  |
| CRI                              | 80                    |  |
| CCT                              | 3000/4000/5700K       |  |
| Input                            | 220-240V              |  |
| Operating Temp                   | -10°C - 40°C          |  |
| SDCM                             | 3                     |  |
| Product Weight without Packaging | 0.55 kg               |  |