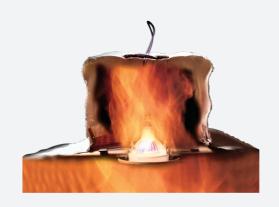

## **Fire Hoods**

Fire Hood 350 x 230mm

Code: ADLC/9

| • | Fully tested for 60 minute fire protection |
|---|--------------------------------------------|

· Ventilated to avoid over heating of light fittings

| • | Quick and east | installation        | from below   | or above the ceiling |
|---|----------------|---------------------|--------------|----------------------|
|   | adiok dila cas | y ii isiailailailai | IIOIII DCIOW | or above inc centrig |

Category Specification

 When selecting the size of firehood required, please allow the following minimum clearances around the downlight: Horizontal: 40mm, Vertical: 15mm.

| GENERAL INFORMATION              |          |  |
|----------------------------------|----------|--|
| Product Weight without Packaging | 0.304 kg |  |