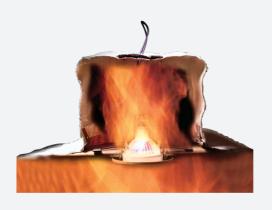

## **Fire Hoods**

| Fire Hood 300 x 170mm |        |  |
|-----------------------|--------|--|
| Code:                 | ADLC/8 |  |

| Category      | Downlights  |
|---------------|-------------|
| Specification | Performance |

Fully tested for 60 minute fire protection

· Ventilated to avoid over heating of light fittings

- · Quick and easy installation from below or above the ceiling
- When selecting the size of firehood required, please allow the following minimum clearances around the downlight: Horizontal: 40mm, Vertical: 15mm.