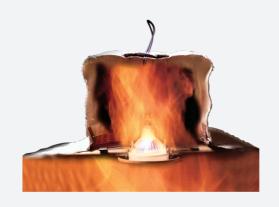

## **Fire Hoods**

Fire Hood 130 x 70mm

Code: ADLC/1

| • | Fully | tested | tor | 60 | minute | e fire | pro | tection |
|---|-------|--------|-----|----|--------|--------|-----|---------|
|   |       |        |     |    |        |        |     |         |

www.ansell-lighting.com

Ventilated to avoid over heating of light fittings

| • | Quick and eas | v installation | from belo | ow or abov | e the ceilina |
|---|---------------|----------------|-----------|------------|---------------|
|   |               |                |           |            |               |

Category Specification

 When selecting the size of firehood required, please allow the following minimum clearances around the downlight: Horizontal: 40mm, Vertical: 15mm.

| GENERAL INFORMATION              |          |  |  |
|----------------------------------|----------|--|--|
| Product Weight without Packaging | 0.052 kg |  |  |