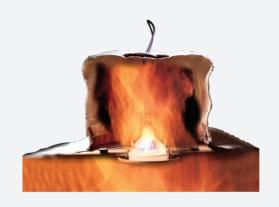

## **Fire Hoods**

Fire Hood 150 x 120mm

Code: ADLC/0

• Fully tested for 60 minute fire protection

www.ansell-lighting.com

· Ventilated to avoid over heating of light fittings

| • | Quick and east | installation        | from below   | or above the ceiling |
|---|----------------|---------------------|--------------|----------------------|
|   | adiok dila cas | y ii isiailailailai | IIOIII DCIOW | or above inc centrig |

Category Specification

 When selecting the size of firehood required, please allow the following minimum clearances around the downlight: Horizontal: 40mm, Vertical: 15mm.

| GENERAL INFORMATION              |          |  |
|----------------------------------|----------|--|
| Product Weight without Packaging | 0.085 kg |  |