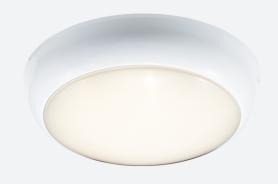

## **Disco EVO**

Disco EVO 1 Corridor Function Code: ADIS1/1/CF

## PRODUCT FEATURES

- Slim and modern bulkhead suitable for residential, commercial and industrial applications as well as ancillary areas
- · All polycarbonate construction with opal diffuser and white trim ring with optional chrome, satin chrome or graphite trim ring accessories
- Gear tray located on the bezel, allowing the base to be installed and then the bezel connected, this coupled with 4x 20mm conduit entry points on base ensure a quick and simple installation
- · Instant light output and unlimited switching