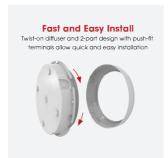

## PRODUCT FEATURES

- Slim and modern bulkhead suitable for residential, commercial and industrial applications as well as ancillary areas
- · All polycarbonate construction with opal diffuser and white trim ring with optional chrome, satin chrome or graphite trim ring accessories
- Gear tray located on the bezel, allowing the base to be installed and then the bezel connected, this coupled with 4x 20mm conduit entry points on base ensure a quick and simple installation
- · Instant light output and unlimited switching