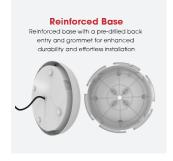

## PRODUCT FEATURES

- Slim and modern bulkhead suitable for residential, commercial and industrial applications as well as ancillary areas
- · All polycarbonate construction with opal diffuser and white trim ring with optional chrome, satin chrome or graphite trim ring accessories
- Gear tray located on the bezel, allowing the base to be installed and then the bezel connected, this coupled with 4x 20mm conduit entry points on base ensure a quick and simple installation
- · Instant light output and unlimited switching