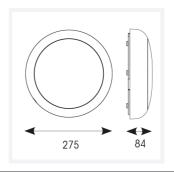

| TECHNICAL INFORMATION          |                     |  |
|--------------------------------|---------------------|--|
| Light Source                   | LED                 |  |
| Colour / Finish                | White               |  |
| IP Rating                      | IP65                |  |
| Class Protection               | 2                   |  |
| Internal / External            | Internal / External |  |
| Surface / Recessed / Suspended | Ceiling, Wall       |  |
| Lumen Depreciation             | L70 54,000h         |  |
| Warranty (Years)               | 7                   |  |
| CE Mark                        | Yes                 |  |
| Diameter                       | 275 mm              |  |
| Height                         | 84 mm               |  |