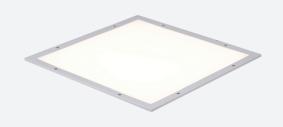

## **Defender**

## Defender CCT Multi Wattage IP65 Panel Code: ADELED

- Backlit clean air LED panel suitable for education, commercial and healthcare applications
- Selectable CCT between 4000K and 6500K output
- · Powered by Tridonic

- High quality steel housing with welded frame and secured by Easy Fix style brackets
- Frame fitted with TP(a) rated diffuser providing excellent diffusion and outstanding light transmission

| GENERAL INFORMATION              |                           |
|----------------------------------|---------------------------|
| Wattage                          | 20W - 33W                 |
| Lumens Delivered                 | 2800lm - 4500lm (4000K)   |
| Lm/W                             | 141lm/w - 135lm/W (4000K) |
| Beam Angle                       | 110                       |
| CRI                              | 80                        |
| CCT                              | 4000/6500K                |
| Input                            | 220-240V                  |
| Operating Temp                   | -20°C - 50°C              |
| SDCM                             | 3                         |
| UGR                              | 17                        |
| Cut-Out Size                     | 577x577mm Max Depth 70mm  |
| Product Weight without Packaging | 7.76 kg                   |