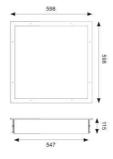

- High quality steel housing with welded frame and secured by Easy Fix style brackets
- Frame fitted with TP(a) rated diffuser providing excellent diffusion and outstanding light transmission

| GENERAL INFORMATION              |                           |
|----------------------------------|---------------------------|
| Wattage                          | 20W - 33W                 |
| Lumens Delivered                 | 2800lm - 4500lm (4000K)   |
| Lm/W                             | 141lm/w - 135lm/W (4000K) |
| Beam Angle                       | 110                       |
| CRI                              | 80                        |
| CCT                              | 4000/6500K                |
| Input                            | 220-240V                  |
| Operating Temp                   | -20°C - 50°C              |
| SDCM                             | 3                         |
| UGR                              | 17                        |
| Cut-Out Size                     | 577x577mm Max Depth 70mm  |
| Product Weight without Packaging | 7.76 kg                   |

| TECHNICAL INFORMATION          |             |
|--------------------------------|-------------|
| Light Source                   | LED         |
| Colour / Finish                | White       |
| IP Rating                      | IP65        |
| Class Protection               | 1           |
| Internal / External            | Internal    |
| Surface / Recessed / Suspended | Recessed    |
| Lumen Depreciation             | L70 80,000h |
| Warranty (Years)               | 5           |
| CE Mark                        | Yes         |
| Height                         | 115 mm      |