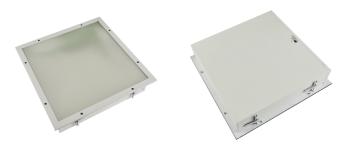

## Defender CCT Multi Wattage IP65 Panel Code: ADELED

- Backlit clean air LED panel suitable for education, commercial and healthcare applications
- Selectable CCT between 4000K and 6500K output
- · Powered by Tridonic

- High quality steel housing with welded frame and secured by Easy Fix style brackets
- Frame fitted with TP(a) rated diffuser providing excellent diffusion and outstanding light transmission

| GENERAL INFORMATION              |                           |
|----------------------------------|---------------------------|
| Wattage                          | 20W - 33W                 |
| Lumens Delivered                 | 2800lm - 4500lm (4000K)   |
| Lm/W                             | 141lm/w - 135lm/W (4000K) |
| Beam Angle                       | 110                       |
| CRI                              | 80                        |
| CCT                              | 4000/6500K                |
| Input                            | 220-240V                  |
| Operating Temp                   | -20°C - 50°C              |
| SDCM                             | 3                         |
| UGR                              | 17                        |
| Cut-Out Size                     | 577x577mm Max Depth 70mm  |
| Product Weight without Packaging | 7.76 kg                   |