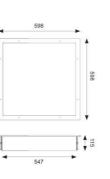

- High quality steel housing with welded frame and secured by Easy Fix style brackets
- Frame fitted with TP(a) rated diffuser providing excellent diffusion and outstanding light transmission

| GENERAL INFORMATION              |                           |
|----------------------------------|---------------------------|
| Wattage                          | 20W - 33W                 |
| Lumens Delivered                 | 2800lm - 4500lm (4000K )  |
| Lm/W                             | 141lm/w - 135lm/W (4000K) |
| Beam Angle                       | 110                       |
| CRI                              | 80                        |
| CCT                              | 4000/6500K                |
| Input                            | 220-240V                  |
| Operating Temp                   | 0°C - 50°C                |
| SDCM                             | 3                         |
| UGR                              | 17                        |
| Cut-Out Size                     | 577x577mm Max Depth 70mm  |
| Product Weight without Packaging | 8.31 kg                   |
|                                  |                           |

| TECHNICAL INFORMATION          |             |  |
|--------------------------------|-------------|--|
| Light Source                   | LED         |  |
| Colour / Finish                | White       |  |
| IP Rating                      | IP65        |  |
| Class Protection               | 1           |  |
| Internal / External            | Internal    |  |
| Surface / Recessed / Suspended | Recessed    |  |
| Lumen Depreciation             | L70 80,000h |  |
| Warranty (Years)               | 5           |  |
| CE Mark                        | Yes         |  |
| Height                         | 115 mm      |  |