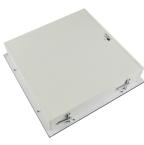

- High quality steel housing with welded frame and secured by Easy Fix style brackets
- Frame fitted with TP(a) rated diffuser providing excellent diffusion and outstanding light transmission

| GENERAL INFORMATION              |                           |
|----------------------------------|---------------------------|
| Wattage                          | 20W - 33W                 |
| Lumens Delivered                 | 2800lm - 4500lm (4000K )  |
| Lm/W                             | 141lm/w - 135lm/W (4000K) |
| Beam Angle                       | 110                       |
| CRI                              | 80                        |
| CCT                              | 4000/6500K                |
| Input                            | 220-240V                  |
| Operating Temp                   | 0°C - 50°C                |
| SDCM                             | 3                         |
| UGR                              | 17                        |
| Cut-Out Size                     | 577x577mm Max Depth 70mm  |
| Product Weight without Packaging | 8.31 kg                   |
|                                  |                           |

| TECHNICAL INFORMATION          |             |  |
|--------------------------------|-------------|--|
| Light Source                   | LED         |  |
| Colour / Finish                | White       |  |
| IP Rating                      | IP65        |  |
| Class Protection               | 1           |  |
| Internal / External            | Internal    |  |
| Surface / Recessed / Suspended | Recessed    |  |
| Lumen Depreciation             | L70 80,000h |  |
| Warranty (Years)               | 5           |  |
| CE Mark                        | Yes         |  |
| Height                         | 115 mm      |  |