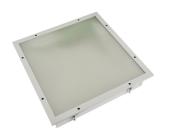

## Defender

Defender CCT Multi Wattage IP65 Panel Self-Test Code: ADELED/SM3

Category

Application

Specification

Ancillary, Commercial, Education, Healthcare,

- Backlit clean air LED panel suitable for education, commercial and healthcare applications
- Selectable CCT between 4000K and 6500K output
- Powered by Tridonic

- High quality steel housing with welded frame and secured by Easy Fix style brackets
- Frame fitted with TP(a) rated diffuser providing excellent diffusion and outstanding light transmission

| GENERAL INFORMATION              |                           |
|----------------------------------|---------------------------|
| Wattage                          | 20W - 33W                 |
| Lumens Delivered                 | 2800lm - 4500lm (4000K )  |
| Lm/W                             | 141lm/w - 135lm/W (4000K) |
| Beam Angle                       | 110                       |
| CRI                              | 80                        |
| CCT                              | 4000/6500K                |
| Input                            | 220-240V                  |
| Operating Temp                   | 0°C - 50°C                |
| SDCM                             | 3                         |
| UGR                              | 17                        |
| Cut-Out Size                     | 577x577mm Max Depth 70mm  |
| Product Weight without Packaging | 8.31 kg                   |
|                                  |                           |